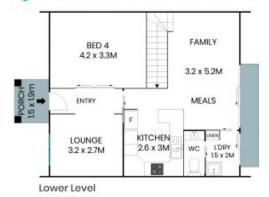

## 63 Mary Gillespie Avenue Gungahlin

Lower Level

Upper Level

Lower Level

The floor plan is not to scale; measurements are indicative and in metres, All features included in this 30 plan are for inspiration purposes only.

This is not an exact replica of the property or the position of exterior elements. Plans should not be relied on, interested parties should make and rely on their own enquiries.