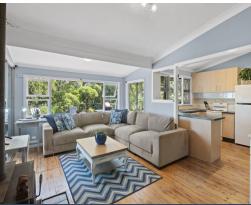

With large deck for entertaining and to take in the views as well as catch the cooling sea breezes, the home also features a charming original kitchen, spacious main living room and versatile layout with adjustable configuration.

Constructed of quality hardwood timbers, this classic holiday home has recently undergone a number of structural upgrades such as new deck and steel posts, renewed roof and retaining walls. Currently operating as a highly successful 5-star Airbnb, the opportunity exists to maintain the listing, and purchase the property as complete walk-in/walk-out with all furniture included.