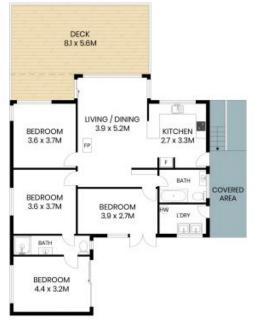

## 282 Del Monte Place Copacabana

Site Plan

Internal Area: 109sqm External Area: 52sqm Land Area: 581sqm

The site plan and floor plan are not to scale; measurements are indicative and in metres. Bushes and trees are placed for illustration purposes. Plans should not be relied on, interested parties should make and rely on their own enquiries. All other information provided has been collected from reliable sources but cannot be guaranteed for accuracy.