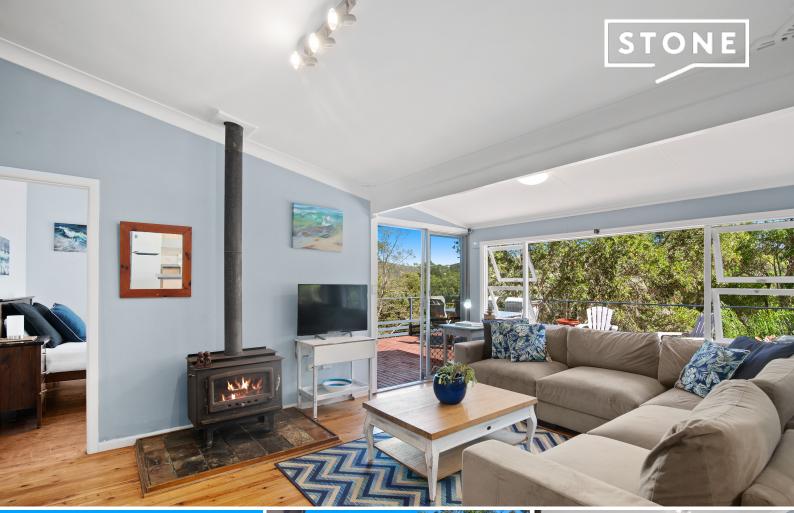

With large deck for entertaining and to take in the views as well as catch the cooling sea breezes, the home also features a charming original kitchen, spacious main living room and versatile layout with adjustable configuration.

Constructed of quality hardwood timbers, this classic holiday home has recently undergone a number of structural upgrades such as new deck and steel posts, renewed roof and retaining walls. Currently operating as a highly successful 5-star Airbnb, the opportunity exists to maintain the listing, and purchase the property as complete walk-in/walk-out with all furniture included.

- Dual street access, enviably located within a 5 minute walk to the beach
- Delightful ocean views from deck as well as viewing platform
- Slow combustion fireplace
- Split system A/C

Price: Contact agent