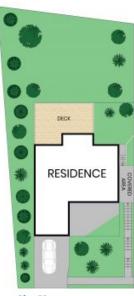

## 282 Del Monte Place Copacabana

Site Plan

Internal Area: 109sqm External Area: 52sqm Land Area: 581sqm

The site plan and floor plan are not to scale; measurements are indicative and in metres. Bushes and trees are placed for illustration purposes. Plans should not be relied on, interested parties should make and rely on their own enquiries. All other information provided has been collected from reliable sources but cannot be guaranteed for accuracy.