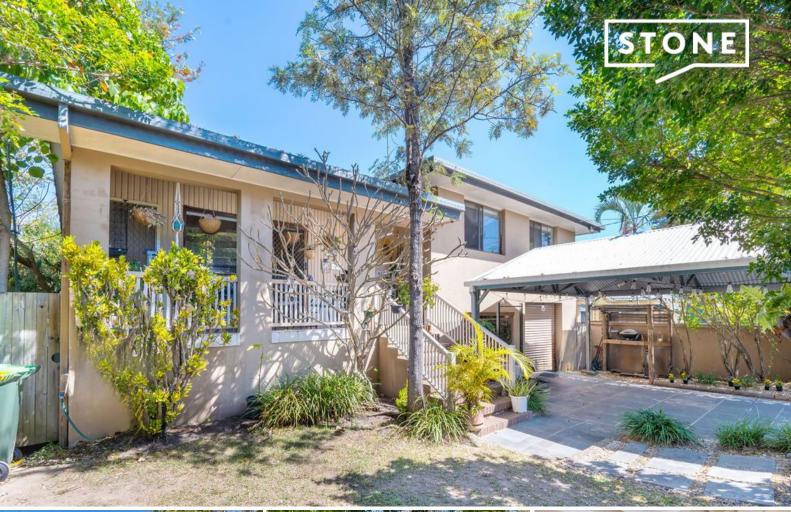

## Family Home in the Heart of Chirn Park

Nestled in the sought-after Chirn Park area, this two-storey brick and tile residence offers an array of features. Boasting three bedrooms, two bathrooms, and two-car accommodation on a spacious 551sqm block, the home offers a versatile family kitchen with stainless steel appliances, a large open plan living area with timber flooring and raked ceilings for an expansive feel, seamlessly flowing through double timber doors to a rear timber deck and alfresco area, creating an ideal space for entertaining.

## Features include:

- Two-storey brick and tile residence
- Three bedrooms, two bathrooms and two car accommodation
- 551sqm block of land
- Large open plan living area with timber flooring air conditioning
- Raked ceilings provide a sense of space throughout the living area
- Versatile family kitchen with stainless steel appliances
- Double timber doors opening onto a rear timber deck & alfresco area
- Three generously sized bedrooms