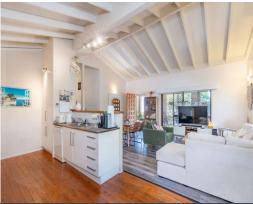

## Family Home in the Heart of Chirn Park

Nestled in the sought-after Chirn Park area, this two-storey brick and tile residence offers an array of features. Boasting three bedrooms, two bathrooms, and two-car accommodation on a spacious 551sqm block, the home offers a versatile family kitchen with stainless steel appliances, a large open plan living area with timber flooring and raked ceilings for an expansive feel, seamlessly flowing through double timber doors to a rear timber deck and alfresco area, creating an ideal space for entertaining.

## Features include:

- Two-storey brick and tile residence
- Three bedrooms, two bathrooms and two car accommodation
- 551sqm block of land
- Large open plan living area with timber flooring air conditioning
- Raked ceilings provide a sense of space throughout the living area
- Versatile family kitchen with stainless steel appliances
- Double timber doors opening onto a rear timber deck & alfresco area
- Three generously sized bedrooms