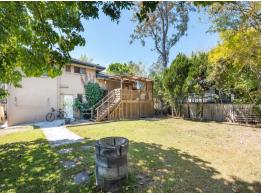

## Family Home in the Heart of Chirn Park

Nestled in the sought-after Chirn Park area, this two-storey brick and tile residence offers an array of features. Boasting three bedrooms, two bathrooms, and two-car accommodation on a spacious 551sqm block, the home offers a versatile family kitchen with stainless steel appliances, a large open plan living area with timber flooring and raked ceilings for an expansive feel, seamlessly flowing through double timber doors to a rear timber deck and alfresco area, creating an ideal space for entertaining.

## Features include:

- Two-storey brick and tile residence
- Three bedrooms, two bathrooms and two car accommodation
- 551sqm block of land
- Large open plan living area with timber flooring air conditioning
- Raked ceilings provide a sense of space throughout the living area
- Versatile family kitchen with stainless steel appliances
- Double timber doors opening onto a rear timber deck & alfresco area
- Three generously sized bedrooms