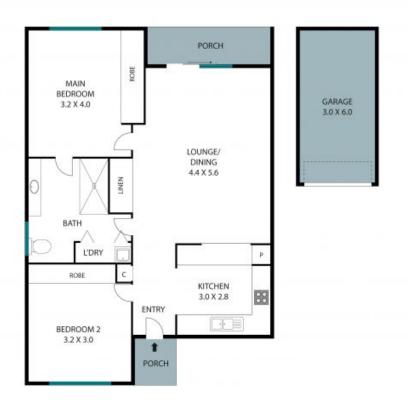

- Premium end position bordered by greenery & grass lawn
- Positioned opposite Village Community Centre & visitor car park
- 2 double bedrooms both with built-in robes & ceiling fans
- Spacious, fully tiled 2-way bathroom

 Price:
 \$580,000

 Council Rates:
 \$281.00 p/q

 Water Rates:
 \$171.41 p/q

 Strata Rates:
 \$676.35 p/q

Viviane Mylott 0438 983 615

**Jane Booty** 0412 207 452

The site plan and floor plan are not to scale; measurements are indicative and in metres. Bushes and trees are placed for illustration purposes. Plans should not be relied on, Interested parties should make and rely on their own enquiries. All other information provided has been collected from reliable sources but cannot be guaranteed for accuracy.