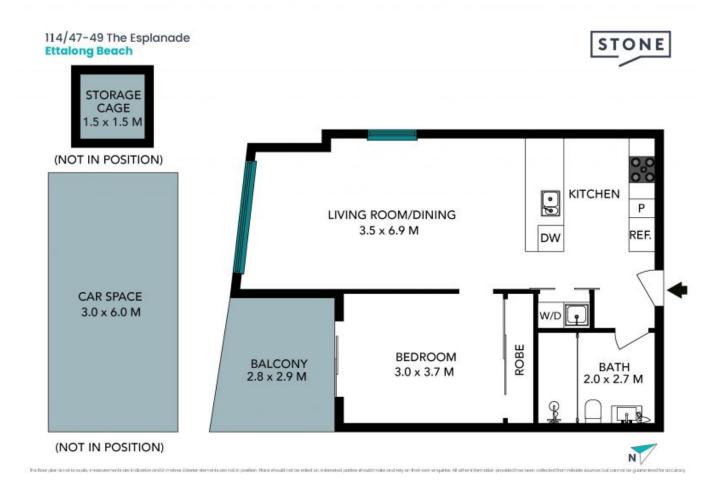

Features Include:

- One bedroom with built in robe
- Open living and kitchen with private balcony
- Dishwasher; Ducted air conditioning throughout
- Secure building with intercom and fob key access; Two lifts
- Undercover parking for one vehicle + storage cage