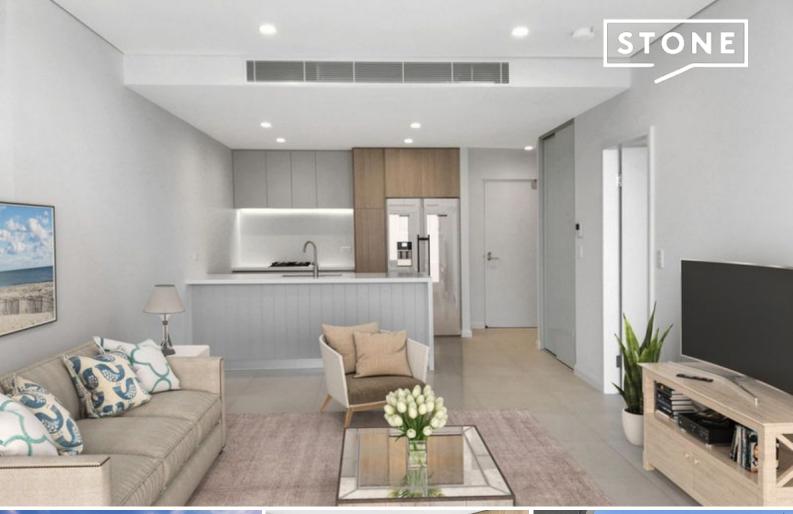

## Incredible Location opposite Ettalong Beach!

A modern, luxury apartment with Ettalong Beach, shops, cafes and restaurants at your fingertips. Transport, train station and M1 freeway nearby. Infinity pool with stunning, uninterrupted views to Barrenjoey lighthouse.

Features Include:

- One bedroom with built in robe
- Open living and kitchen with private balcony
- Dishwasher; Ducted air conditioning throughout
- Secure building with intercom and fob key access; Two lifts
- Undercover parking for one vehicle + storage cage