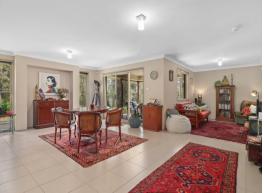

## Your private oasis

With a tranquil green back drop, this secluded sanctuary offers plenty of serenity and comfortable family living. Enjoy a beautifully equipped kitchen complete with Westinghouse wall oven, induction cook top and massive walk in pantry. Open and tiled living flows effortlessly to your lush green yard? with no neighbours to see here. Enjoy a versatile teen studio with ensuite bathroom plus three generous bedrooms? the master with ensuite, walk in robe and split system air. Located at the gateway to Congewai Valley on 1393sqm with just 2kms to Paxton Primary School, Paxton Hotel and general store.

- Contemporary home set on a tranquil and serene 1393sqm
- Kitchen with feature tile back splash, dishwasher, induction cook top and massive walk in pantry
- Effortlessly open living and dining with split system air and easy outdoor access
- Versatile media room would easily convert to a home office or fourth bedroom
- Three bedrooms with built in robes, bed two with split system air ? the master with ensuite, WIR and split system air
- Self-contained backyard studio