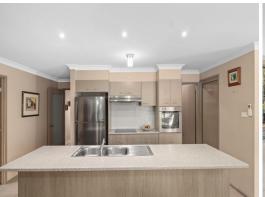

## Your private oasis

With a tranquil green back drop, this secluded sanctuary offers plenty of serenity and comfortable family living. Enjoy a beautifully equipped kitchen complete with Westinghouse wall oven, induction cook top and massive walk in pantry. Open and tiled living flows effortlessly to your lush green yard? with no neighbours to see here. Enjoy a versatile teen studio with ensuite bathroom plus three generous bedrooms? the master with ensuite, walk in robe and split system air. Located at the gateway to Congewai Valley on 1393sqm with just 2kms to Paxton Primary School, Paxton Hotel and general store.

- Contemporary home set on a tranquil and serene 1393sqm
- Kitchen with feature tile back splash, dishwasher, induction cook top and massive walk in pantry
- Effortlessly open living and dining with split system air and easy outdoor access
- Versatile media room would easily convert to a home office or fourth bedroom
- Three bedrooms with built in robes, bed two with split system air ? the master with ensuite, WIR and split system air
- Self-contained backyard studio