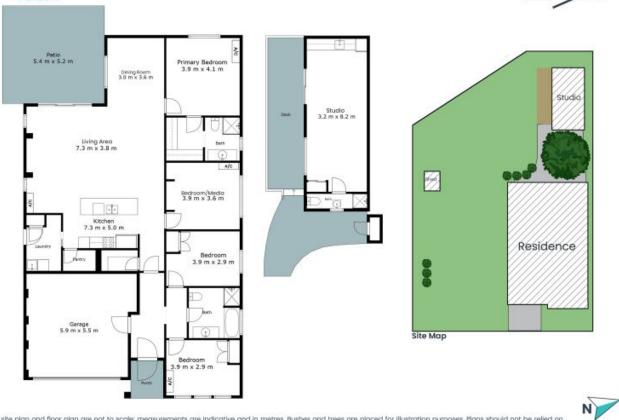

## Your private oasis

With a tranquil green back drop, this secluded sanctuary offers plenty of serenity and comfortable family living. Enjoy a beautifully equipped kitchen complete with Westinghouse wall oven, induction cook top and massive walk in pantry. Open and tiled living flows effortlessly to your lush green yard? with no neighbours to see here. Enjoy a versatile teen studio with ensuite bathroom plus three generous bedrooms? the master with ensuite, walk in robe and split system air. Located at the gateway to Congewai Valley on 1393sqm with just 2kms to Paxton Primary School, Paxton Hotel and general store.

- Contemporary home set on a tranquil and serene 1393sqm
- Kitchen with feature tile back splash, dishwasher, induction cook top and massive walk in pantry
- Effortlessly open living and dining with split system air and easy outdoor access
- Versatile media room would easily convert to a home office or fourth bedroom
- Three bedrooms with built in robes, bed two with split system air ? the master with ensuite, WIR and split system air
- Self-contained backyard studio

## 32 Congewai Road

The site plan and floor plan are not to scale; measurements are indicative and in metres. Bushes and trees are placed for illustration purposes. Plans should not be relied on, interested parties should make and rely on their own enquiries. All other information provided has been collected from reliable sources but cannot be guaranteed for accuracy.