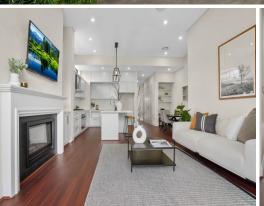

The spacious living area includes a built-in fireplace and seamlessly integrates with the alfresco dining area, perfect for entertaining. The custom-made kitchen boasts high-end finishes, stone bench tops with breakfast bench and an abundance of custom made cabinetry.