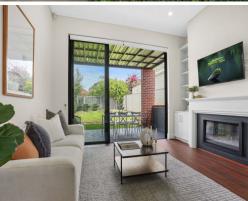

The spacious living area includes a built-in fireplace and seamlessly integrates with the alfresco dining area, perfect for entertaining. The custom-made kitchen boasts high-end finishes, stone bench tops with breakfast bench and an abundance of custom made cabinetry.