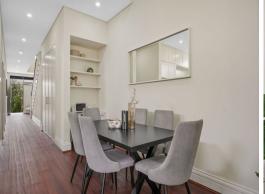

The spacious living area includes a built-in fireplace and seamlessly integrates with the alfresco dining area, perfect for entertaining. The custom-made kitchen boasts high-end finishes, stone bench tops with breakfast bench and an abundance of custom made cabinetry.