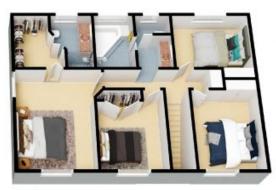

# l Ryan Avenue Hornsby Heights

1st Floor

# l Ryan Avenue Hornsby Heights

1st Floor

Internal Living: 263 sqm External Living: 17 sqm Total Living Area: 280 sqm