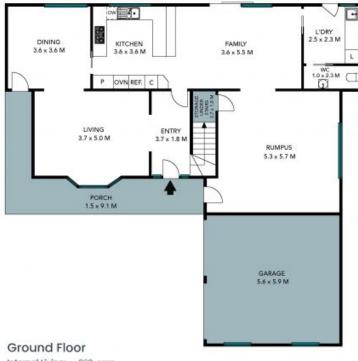

#### Ground Floor

Internal Living: 263 sqm External Living: 17 sqm Total Living Area: 280 sqm

The floor plan is not to scale; measurements are indicative and in metres. All features included in this 3D plan are for inspiration purposes only.

This is not an exact replica of the property or the position of exterior elements. Plans should not be relied on. Interested parties should make and rely on their own enquiries.