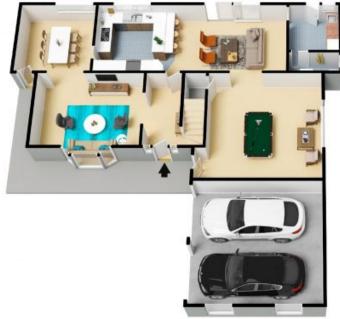

#### Ground Floor

Internal Living: 263 sqm External Living: 17 sqm Total Living Area: 280 sqm

The floor plan is not to scale; measurements are indicative and in metres. All features included in this 3D plan are for inspiration purposes only.

This is not an exact replica of the property or the position of exterior elements. Plans should not be relied on. Interested parties should make and rely on their own enquiries.