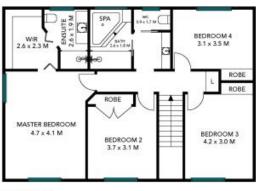

# l Ryan Avenue Hornsby Heights

1st Floor

# l Ryan Avenue Hornsby Heights

1st Floor

Internal Living: 263 sqm External Living: 17 sqm Total Living Area: 280 sqm