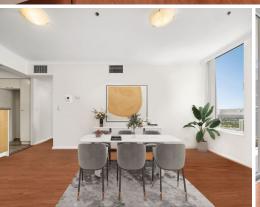

## Sunlit contemporary 3-bedroom apartment in the heart of the CBD

Located in the bustling heart of Sydney CBD, this stylish contemporary apartment offers an enviable inner-city lifestyle with all the trimmings. The extensive west-facing entertaining balcony provides seamless indoor-outdoor living, with beautiful natural light and uninterrupted panoramic views of the cityscape. Walk to train, trams, buses, shops and schools, in Fort St Public and Inner Sydney High zone.

- Luxurious apartment on level 49 of the renowned Century Towers building
- 3 bedrooms with built-in-robes, master with ensuite and access to balcony
- 2 modern bathrooms with baths and additional powder room, linen press
- Open-plan kitchen with granite bench tops, pantry and SMEG appliances
- Expansive open-plan living and dining with seamless flow to substantial balcony
- West-facing entertaining balcony with panoramic views, 24-hour concierge
- Internal laundry, timber flooring, 2 secure car spaces, security video intercom
- Access to gym, indoor pool and spa, sauna, putting green and recreation room