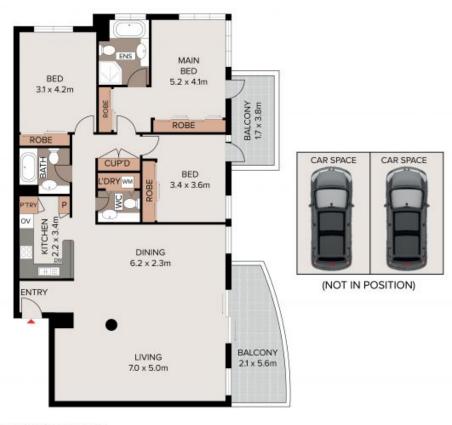

- Luxurious apartment on level 49 of the renowned Century Towers building
- 3 bedrooms with built-in-robes, master with ensuite and access to balcony
- 2 modern bathrooms with baths and additional powder room, linen press
- Open-plan kitchen with granite bench tops, pantry and SMEG appliances
- Expansive open-plan living and dining with seamless flow to substantial balcony
- West-facing entertaining balcony with panoramic views, 24-hour concierge
- Internal laundry, timber flooring, 2 secure car spaces, security video intercom
- Access to gym, indoor pool and spa, sauna, putting green and recreation room

## 4907/343 Pitt Street, Sydney 2000

Disclaimer: Roor plans and site plans are intended as a guide only. They are not part of any legal document or fitle and are subject to errors, amission, and inaccuracies and should not be used as reference. Sizes and dimensions are approximate only, interested parties should make their own enquiries, **Roor plan by** : **Rex Media**