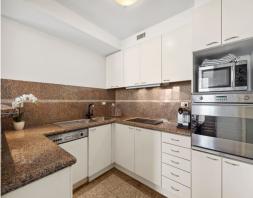

- Luxurious apartment on level 49 of the renowned Century Towers building
- 3 bedrooms with built-in-robes, master with ensuite and access to balcony
- 2 modern bathrooms with baths and additional powder room, linen press
- Open-plan kitchen with granite bench tops, pantry and SMEG appliances
- Expansive open-plan living and dining with seamless flow to substantial balcony
- West-facing entertaining balcony with panoramic views, 24-hour concierge
- Internal laundry, timber flooring, 2 secure car spaces, security video intercom
- Access to gym, indoor pool and spa, sauna, putting green and recreation room