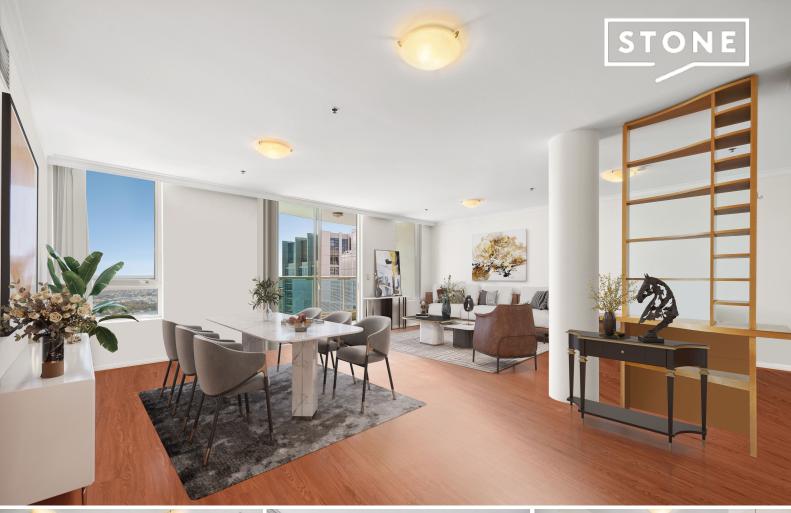

## Sunlit contemporary 3-bedroom apartment in the heart of the CBD

Located in the bustling heart of Sydney CBD, this stylish contemporary apartment offers an enviable inner-city lifestyle with all the trimmings. The extensive west-facing entertaining balcony provides seamless indoor-outdoor living, with beautiful natural light and uninterrupted panoramic views of the cityscape. Walk to train, trams, buses, shops and schools, in Fort St Public and Inner Sydney High zone.

- Luxurious apartment on level 49 of the renowned Century Towers building
- 3 bedrooms with built-in-robes, master with ensuite and access to balcony
- 2 modern bathrooms with baths and additional powder room, linen press
- Open-plan kitchen with granite bench tops, pantry and SMEG appliances
- Expansive open-plan living and dining with seamless flow to substantial balcony
- West-facing entertaining balcony with panoramic views, 24-hour concierge
- Internal laundry, timber flooring, 2 secure car spaces, security video intercom
- Access to gym, indoor pool and spa, sauna, putting green and recreation room