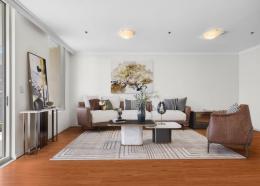

## Sunlit contemporary 3-bedroom apartment in the heart of the CBD

Located in the bustling heart of Sydney CBD, this stylish contemporary apartment offers an enviable inner-city lifestyle with all the trimmings. The extensive west-facing entertaining balcony provides seamless indoor-outdoor living, with beautiful natural light and uninterrupted panoramic views of the cityscape. Walk to train, trams, buses, shops and schools, in Fort St Public and Inner Sydney High zone.

- Luxurious apartment on level 49 of the renowned Century Towers building
- 3 bedrooms with built-in-robes, master with ensuite and access to balcony
- 2 modern bathrooms with baths and additional powder room, linen press
- Open-plan kitchen with granite bench tops, pantry and SMEG appliances
- Expansive open-plan living and dining with seamless flow to substantial balcony
- West-facing entertaining balcony with panoramic views, 24-hour concierge
- Internal laundry, timber flooring, 2 secure car spaces, security video intercom
- Access to gym, indoor pool and spa, sauna, putting green and recreation room