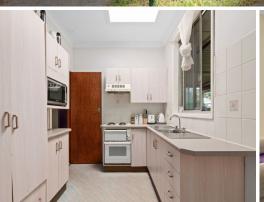

The home opens directly to its bright and spacious front-facing living room, kept particularly comfortable through ducted air conditioning and a ceiling fan. The living room leads around through the formal dining area and into a bright and central kitchen with an abundance of cabinetry. The kitchen also serves directly to the screened porch entertaining area just beyond it.