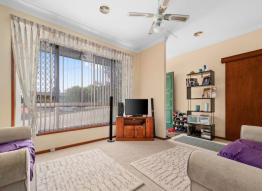

The home opens directly to its bright and spacious front-facing living room, kept particularly comfortable through ducted air conditioning and a ceiling fan. The living room leads around through the formal dining area and into a bright and central kitchen with an abundance of cabinetry. The kitchen also serves directly to the screened porch entertaining area just beyond it.