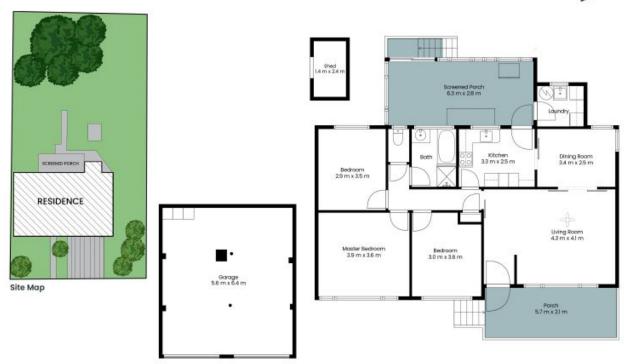

## 34 Deakin Street Kurri Kurri

The site plan and floor plan are not to scale; measurements are indicative and in metres. Bushes and trees are placed for illustration purposes. Plans should not be relied on, interested parties should make and rely on their own enquiries. All other information provided has been collected from reliable sources but cannot be guaranteed for accuracy.