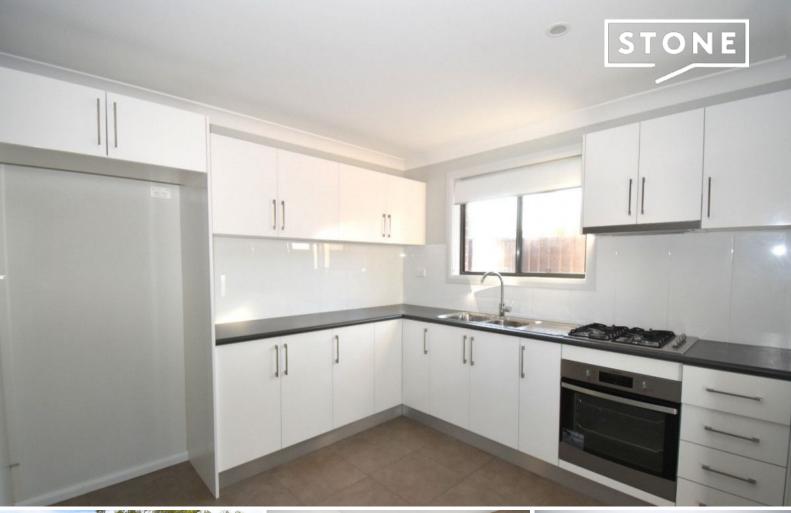

## Features include:

- >Spacious open plan lounge/dining
- >Two bedrooms with built in wardrobes
- >Tidy bathroom and laundry
- >Small front and rear lawns
- >Water included