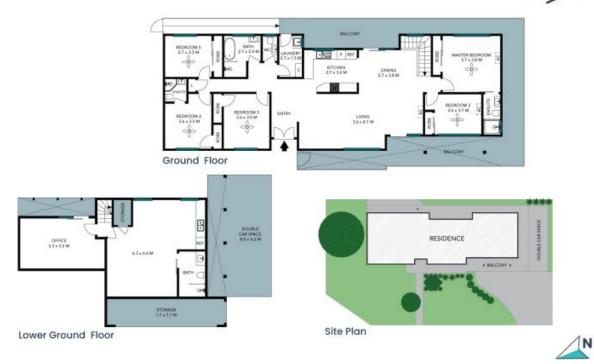

## STONE

The site plan and floor plan are not to scale; measurements are indicative and in metres. Bushes and trees are placed for illustration purposes. Plans should not be relied on. Interested parties should make and rely on their own enquiries. All other information provided has been collected from reliable sources but cannot be guaranteed for accuracy. 125 Murphys Avenue Keiraville