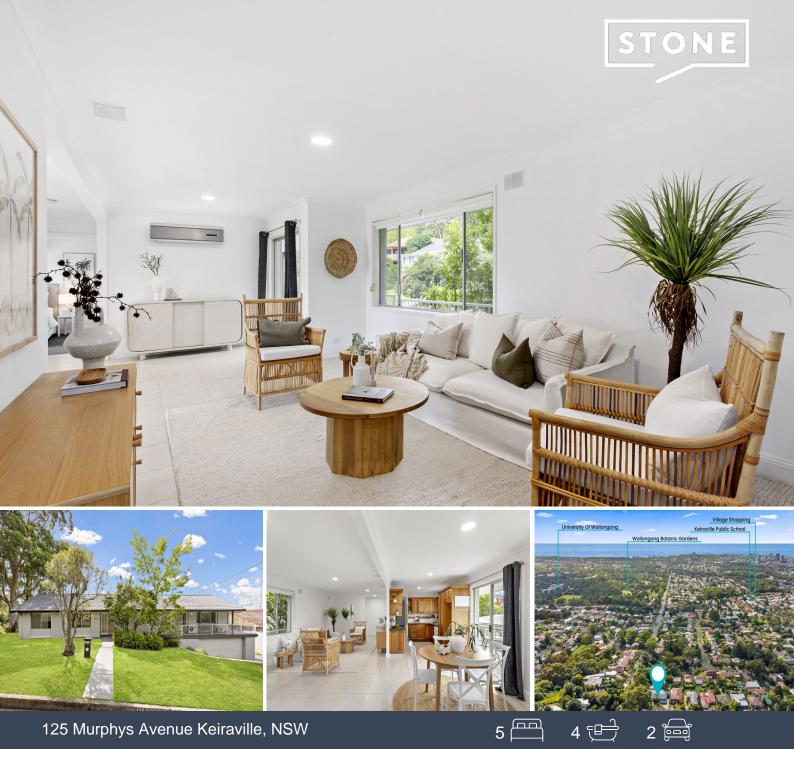

## SOLD BY STONE REAL ESTATE | NEIL WEBSTER & YENSON MUI

Price:

\$1,151,515

Serene move-in ready home embraces superb views

Capturing tree lined district views and ocean glimpses from a tranquil leafy pocket, this well-kept home promises idyllic peace and privacy. It's a move-in ready option for families with excellent scope for investors given flexible layout. The property is moments from village shops, local schools, Wollongong Botanic Gardens and the University of Wollongong.

- Light filled interiors reveal fresh paint work and ceiling fans throughout
- Spacious layout reveals vast open living and dining area with outdoor flow
- Extensive wraparound balcony overlooks established low maintenance gardens
- Sizeable granite kitchen features gas cooking, dishwasher and ample cabinetry
- Five double bedrooms appointed with built-in wardrobes, two offer ensuites
- Two family bathrooms, air conditioning, private home office and flexible rumpus

## 125 Murphys Avenue Keiraville