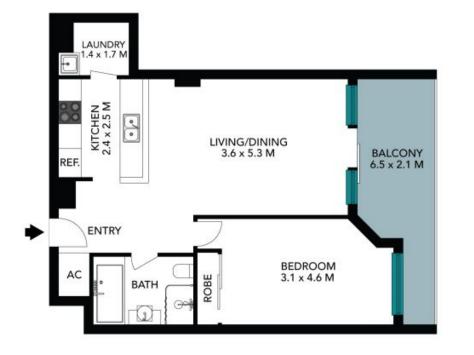

## Stunning Views

Located on the top floor of the highly desirable 'Polaris' Complex, this one-bedroom penthouse apartment offers beautiful views of Hornsby and true convenience with everything you could need within walking distance. Drenched in natural light, and offering a larger than normal floorplan, this is a perfect opportunity for a first home buyer or an investor looking for a stable and reliable return.

Step inside and stop to admire the gorgeous view from a balcony that also offers the perfect space the relax and wind down. Immerse yourself inside with a deluxe sized bathroom that offers both a separate bathtub and a separate shower and enjoy the space of the approximately 82sqm offered by this amazing opportunity. Don't miss out!

## Property features:

- Well-positioned on the highest level of the complex with panoramic easterly views.
- Open plan living area that flows out towards the alfresco balcony.
- Fully ducted air-conditioning throughout for maximum comfort.