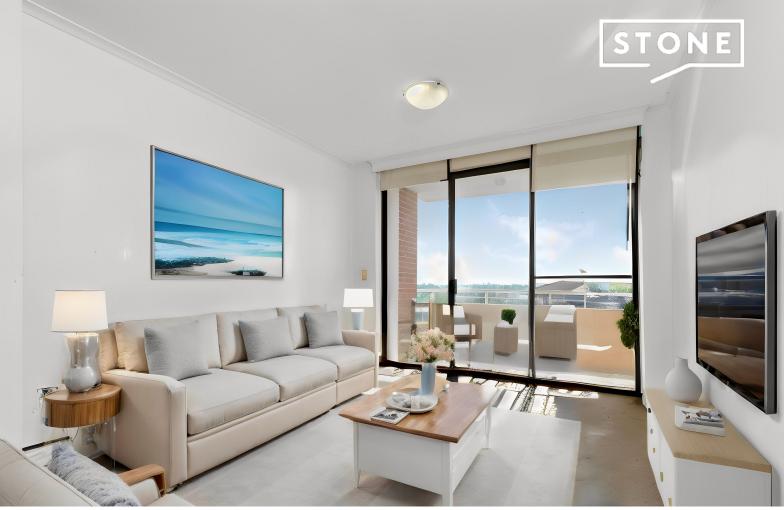

## Stunning Views

Located on the top floor of the highly desirable 'Polaris' Complex, this one-bedroom penthouse apartment offers beautiful views of Hornsby and true convenience with everything you could need within walking distance. Drenched in natural light, and offering a larger than normal floorplan, this is a perfect opportunity for a first home buyer or an investor looking for a stable and reliable return.

Step inside and stop to admire the gorgeous view from a balcony that also offers the perfect space the relax and wind down. Immerse yourself inside with a deluxe sized bathroom that offers both a separate bathtub and a separate shower and enjoy the space of the approximately 82sqm offered by this amazing opportunity. Don't miss out!

## Property features:

- Well-positioned on the highest level of the complex with panoramic easterly views.
- Open plan living area that flows out towards the alfresco balcony.
- Fully ducted air-conditioning throughout for maximum comfort.