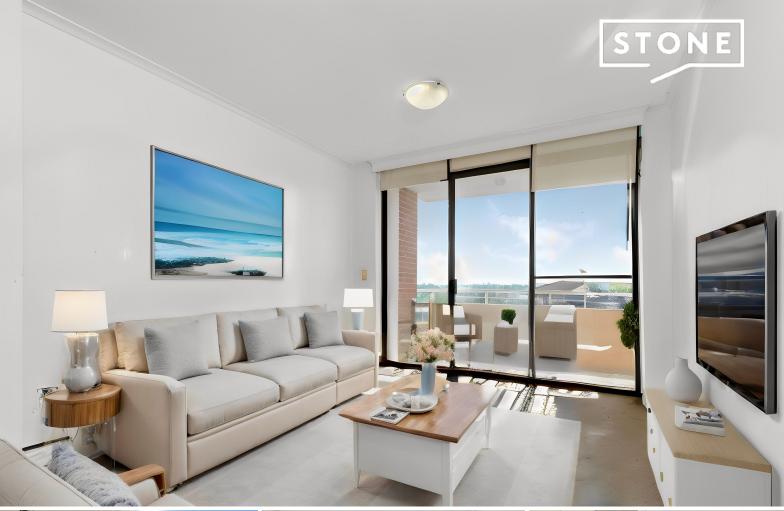

## Stunning Views

Located on the top floor of the highly desirable 'Polaris' Complex, this one-bedroom penthouse apartment offers beautiful views of Hornsby and true convenience with everything you could need within walking distance. Drenched in natural light, and offering a larger than normal floorplan, this is a perfect opportunity for a first home buyer or an investor looking for a stable and reliable return.

Step inside and stop to admire the gorgeous view from a balcony that also offers the perfect space the relax and wind down. Immerse yourself inside with a deluxe sized bathroom that offers both a separate bathtub and a separate shower and enjoy the space of the approximately 82sqm offered by this amazing opportunity. Don't miss out!

## Property features:

- Well-positioned on the highest level of the complex with panoramic easterly views.
- Open plan living area that flows out towards the alfresco balcony.
- Fully ducted air-conditioning throughout for maximum comfort.