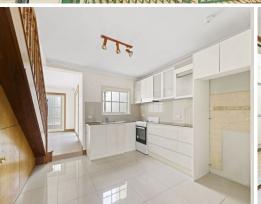

Additional features of the property include:

- Excellent storage and built-in cupboards
- Off street car space
- Full main bathroom, plus guest full bathroom
- Excellent sized bedrooms master bedroom with access to a front terrace
- Timber floors and tiles throughout
- Neat kitchen with ample storage
- Short stroll to cafes, Broadway shops, university and city buses