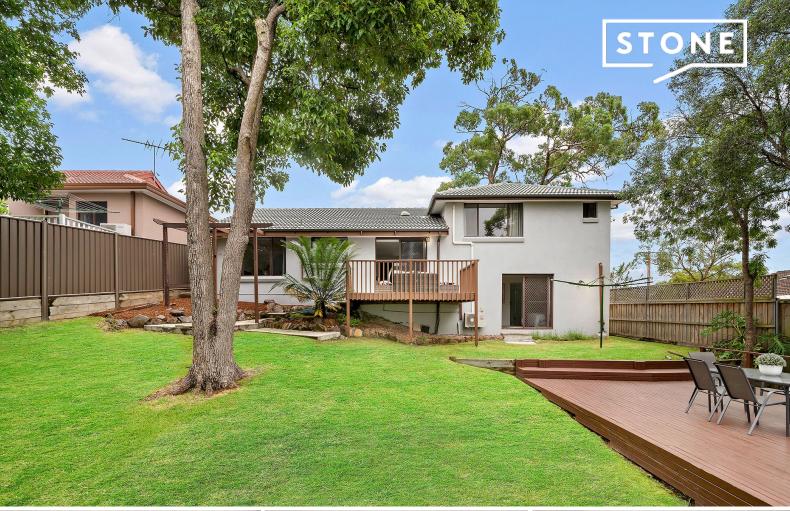

18 Chelmsford Road Asquith, NSW

## Sold by the 'NOAKES BROTHERS' 0431 620 422

Sold by the 'NOAKES BROTHERS' 0431 620 422

Positioned in one of Asquith's most convenient and family friendly pockets, this fantastic brick home has been tastefully renovated for comfortable family living. Behind the modern rendered brick exterior and landscaped gardens you will find multiple living zones, spacious bedrooms and renovated bathrooms. A large open plan kitchen and dining flows out to a low maintence and child friendly backyard with plenty of natural sunlight.

Location is second to none as you are within an easy 10 minute walk to top schools, shops, train station and parks but still have the privacy of a quiet suburban street.

## Features:

- Completely renovated bathrooms showers and modern bathtub
- Separate studio/ retreat / separate office space
- Brick veneer construction and recently rendered
- Low maintenance landscaped gardens