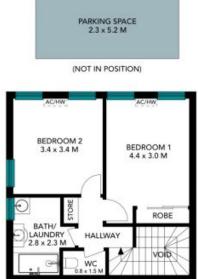

## Perfect location with a huge courtyard

This ground floor apartment is arguably the best in the complex. Beautifully maintained, with plenty of natural light this 2 bedroom home is perfect for first home buyers, investors, downsizers or professionals. With multiple designated off-street parking spaces, hardwood floors throughout on the ground level and a huge courtyard, this home is not one to miss out on.

- Open plan kitchen, dining & living with access to the courtyard
- Understairs storage
- Split system heating and cooling + electric wall heater
- 2 good sized bedrooms with split system heating and cooling (main with BIR)
- Main bathroom with bath / laundry
- Separate toilet
- Linen/storage cupboard on 1st floor
- Brick carport + extra parking space