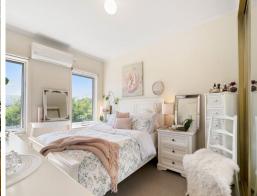

- Open plan kitchen, dining & living with access to the courtyard
- Understairs storage
- Split system heating and cooling + electric wall heater
- 2 good sized bedrooms with split system heating and cooling (main with BIR)
- Main bathroom with bath / laundry
- Separate toilet
- Linen/storage cupboard on 1st floor
- Brick carport + extra parking space