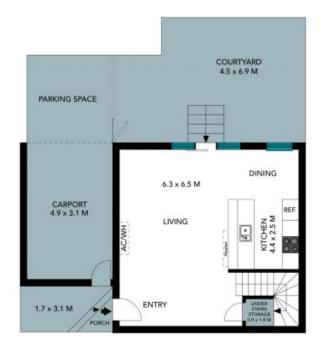

## Perfect location with a huge courtyard

This ground floor apartment is arguably the best in the complex. Beautifully maintained, with plenty of natural light this 2 bedroom home is perfect for first home buyers, investors, downsizers or professionals. With multiple designated off-street parking spaces, hardwood floors throughout on the ground level and a huge courtyard, this home is not one to miss out on.

- Open plan kitchen, dining & living with access to the courtyard
- Understairs storage
- Split system heating and cooling + electric wall heater
- 2 good sized bedrooms with split system heating and cooling (main with BIR)
- Main bathroom with bath / laundry
- Separate toilet
- Linen/storage cupboard on 1st floor
- Brick carport + extra parking space