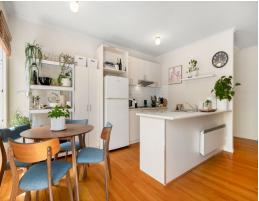

- Open plan kitchen, dining & living with access to the courtyard
- Understairs storage
- Split system heating and cooling + electric wall heater
- 2 good sized bedrooms with split system heating and cooling (main with BIR)
- Main bathroom with bath / laundry
- Separate toilet
- Linen/storage cupboard on 1st floor
- Brick carport + extra parking space