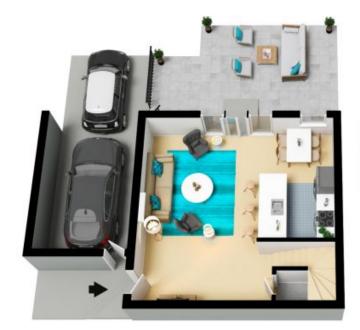

## Perfect location with a huge courtyard

This ground floor apartment is arguably the best in the complex. Beautifully maintained, with plenty of natural light this 2 bedroom home is perfect for first home buyers, investors, downsizers or professionals. With multiple designated off-street parking spaces, hardwood floors throughout on the ground level and a huge courtyard, this home is not one to miss out on.

- Open plan kitchen, dining & living with access to the courtyard
- Understairs storage
- Split system heating and cooling + electric wall heater
- 2 good sized bedrooms with split system heating and cooling (main with BIR)
- Main bathroom with bath / laundry
- Separate toilet
- Linen/storage cupboard on 1st floor
- Brick carport + extra parking space

The floor plan is not to scale; measurements are indicative and in metres. All features included in this 3D plan are for inspiration purposes only.

This is not an exact replica of the property or the position of exterior elements. Plans should not be relied on. Interested parties should make and rely on their own enquiries.