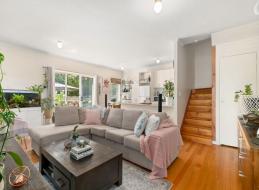

- Open plan kitchen, dining & living with access to the courtyard
- Understairs storage
- Split system heating and cooling + electric wall heater
- 2 good sized bedrooms with split system heating and cooling (main with BIR)
- Main bathroom with bath / laundry
- Separate toilet
- Linen/storage cupboard on 1st floor
- Brick carport + extra parking space