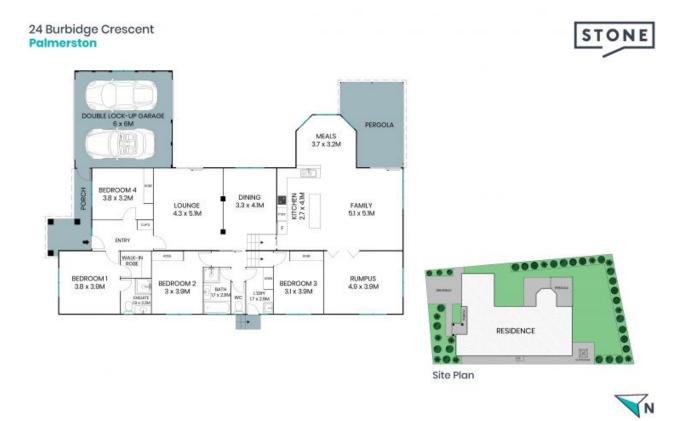

Located within walking distance to playgrounds, Palmerston Primary School, Palmerston Oval...

24 Burbidge Crescent
Palmerston

STONE

N

The floor plan is not to scale; measurements are indicative and in metres. All features included in this 3D plan are for inspiration purposes only. This is not an exact replica of the property or the position of exterior elements. Plans should not be relied on. Interested parties should make and rely on their own enquiries.

The site plan and floor plan are not to scale; measurements are indicative and in metres. Bushes and trees are placed for illustration purposes. Plans should not be relied on. Interested parties should make and rely on their own enquiries. All other information provided has been collected from reliable sources but cannot be guaranteed for accuracy.