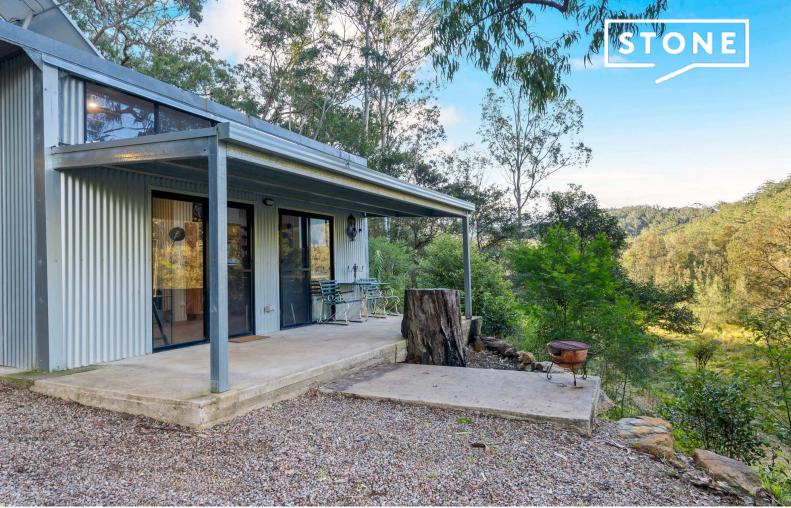

141 Doyles Creek Road Webbs Creek, NSW

1 閏

أف

## Comfortable Studio, Water & Electricity Included

Located at Webbs Creek Farm (8km from the township of Wisemans Ferry), this immaculate studio would suit either a single or couple looking for a tranquil place to reside and for those seeking to be on-site with their horses.

The quaint privately set studio offers:

- Solar power
- Gas heating & cooking
- Wood fire heater
- Double carport

For those with horses, facilities are available and negotiable with the lease upon requirements.