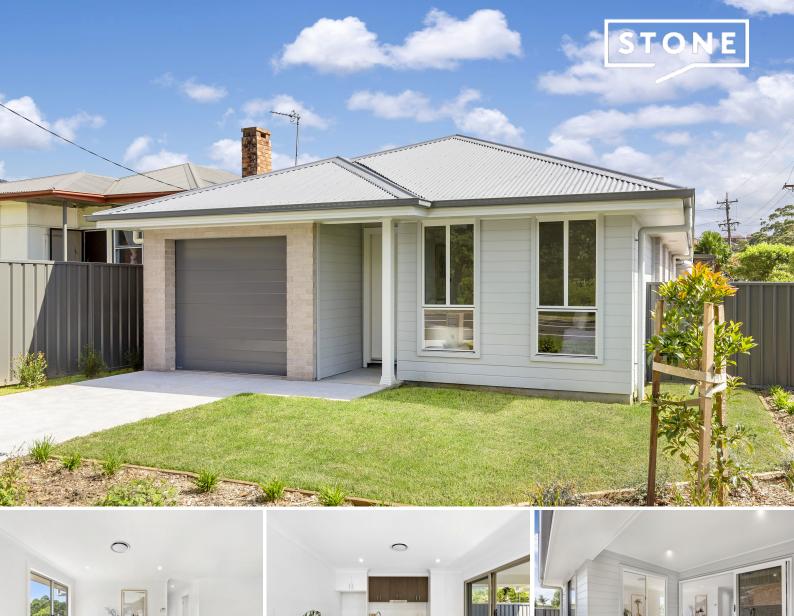

## 20B Waples Road Unanderra, NSW 3 - 1 1

## SOLD BY STONE REAL ESTATE | NEIL WEBSTER & YENSON MUI

Price:

\$840,000

Sunny brand new home in tranquil parkside pocket

Capturing a prized north to rear aspect, this brand new Torrens title family residence promises a relaxed modern lifestyle. Ready for immediate enjoyment with absolutely nothing to do, the home is set on an approx. 302sqm level block only a short walk to Farmborough Road Public School, local parks and sports fields. It's also close to Unanderra Station, village shops and eateries, while moments to Wollongong CBD.

- Single level layout combines immaculate open plan living and dining zone
- Seamless flow to covered entertaining area and low maintenance level yard
- Impeccably presented stone kitchen showcases gas cooktop and dishwasher
- Accommodation includes three well proportioned bedrooms with built-in robes
- Highlights comprise contemporary full bathroom offering separate tub and shower
- Crisp white interiors, ducted air conditioning, second toilet in laundry, single garage
- Excellent proposition for first homebuyers, investors and downsizers alike