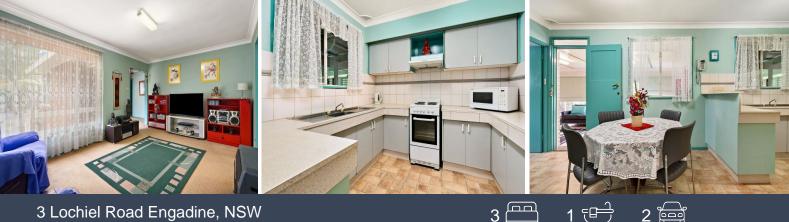

- Generous living area with separate dining, plus additional rumpus room
- Tidy kitchen with combined electric oven and cooktop, ample storage
- Three bedrooms, main bedroom with built-in wardrobe
- Original family bathroom features bath and shower, separate toilet
- Covered outdoor entertaining deck overlooks level grassed yard
- Single lock-up garage, internal laundry, and garden shed
- Functional floorplan with opportunity to modernise and renovate (STCA)
- Short distance to local schools, shops and public transport

#### 3 Lochiel Road Engadine