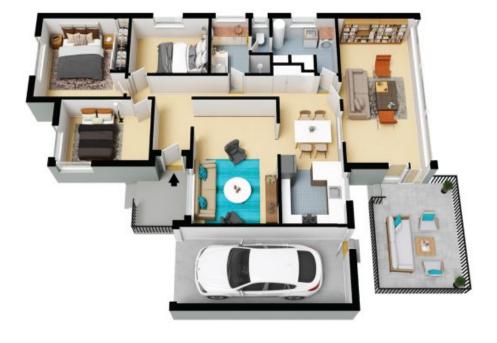

- Generous living area with separate dining, plus additional rumpus room
- Tidy kitchen with combined electric oven and cooktop, ample storage
- Three bedrooms, main bedroom with built-in wardrobe
- Original family bathroom features bath and shower, separate toilet
- Covered outdoor entertaining deck overlooks level grassed yard
- Single lock-up garage, internal laundry, and garden shed
- Functional floorplan with opportunity to modernise and renovate (STCA)
- Short distance to local schools, shops and public transport

# STONE

N

The floor plan is not to scale; measurements are indicative and in metres. All features included in this 3D plan are for inspiration purposes only. This is not an exact replica of the property or the position of exterior elements. Plans should not be relied on. Interested parties should make and rely on their own enquiries.