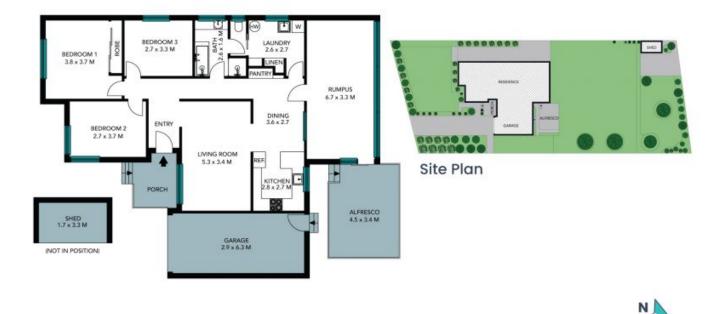

- Generous living area with separate dining, plus additional rumpus room
- Tidy kitchen with combined electric oven and cooktop, ample storage
- Three bedrooms, main bedroom with built-in wardrobe
- Original family bathroom features bath and shower, separate toilet
- Covered outdoor entertaining deck overlooks level grassed yard
- Single lock-up garage, internal laundry, and garden shed
- Functional floorplan with opportunity to modernise and renovate (STCA)
- Short distance to local schools, shops and public transport

## STONE

The site plan and floor plan are not to scale; measurements are indicative and in metres. Bushes and trees are placed for illustration purposes. Plans should not be relied on. Interested parties should make and rely on their own enquiries. All other information provided has been collected from reliable sources but cannot be guaranteed for accuracy.