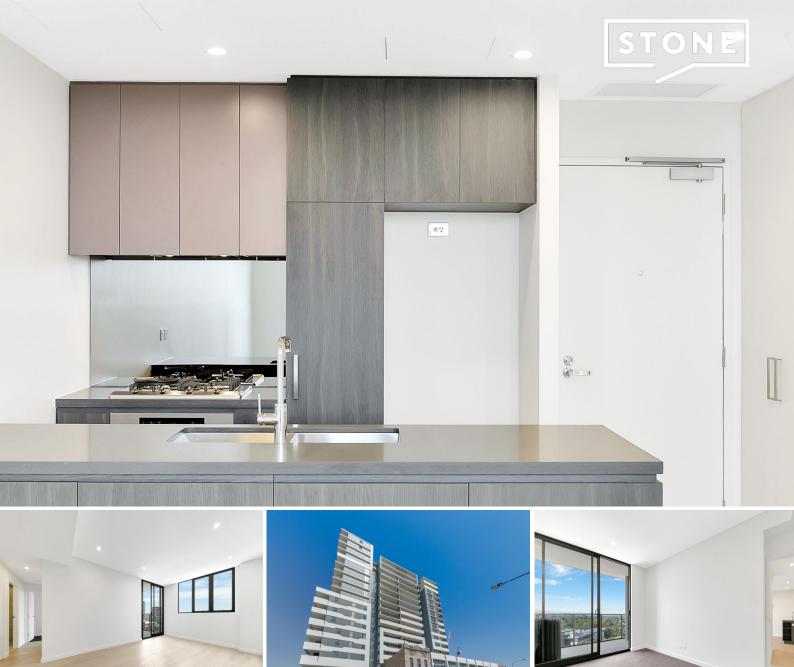

## District views, unrivaled outlook

Boasting district views and an expansive balcony, this designer apartment showcases all the essentials of the ultimate apartment lifestyle. Set within the highly anticipated 'Oxford Central" development. It combines light filled interiors, luxury finishes and an easy-care layout to deliver an excellent low-maintenance home.

- Sophisticated design with modern interiors and plenty of natural light.
- Breakfast bar, stainless steel appliances including dishwasher.
- 4 burner gas cooktop, plentiful storage, seamless design, thoughtful finishes.
- Designer bathrooms, floor to ceiling tiles, frameless showers, master ensuite.
- Open plan living room, textured oak timber floorboards, balcony access.
- Expansive balcony with glass sliding door access from living and bedrooms.
- Zoned ducted air conditioning, security building and video intercom.
- Carpeted bedrooms with built in wardrobes, internal laundry with dryer.