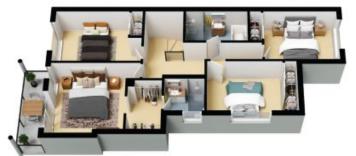

## Upstairs:

- Four spacious bedrooms with built-in wardrobes
- Master suite features an ensuite bathroom, walk-in wardrobe and balcony
- Wooden floorboards
- Modern, family sized main bathroom
- Family/Sitting area

## 82 Bungaree Road Toongabbie

First Floor

The floor plan is not to scale; measurements are indicative and in metres. All features included in this 3D plan are for inspiration purposes only. This is not an exact replica of the property or the position of exterior elements. Plans should not be relied an. Interested parties should make and rely on their own enquiries.