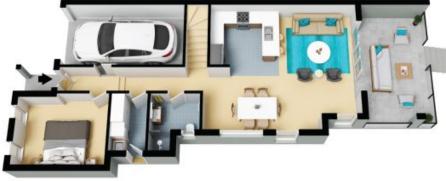

## Downstairs:

- Open plan layout with stunning contemporary tiles
- 5th bedroom/study/guest retreat

**Price:** \$1,250,000

**Simar Gill** 0410 312 242

**Chris Kypreos** 0432 354 445

The Foor plan is not to scolar measurements are indicative and in makine. Educate elements are will in position. Plans alread in the maked as interested parties who did make and only on their server expanse. At other information provided has been collected from mixed accounts and connect be guaranteed for accuracy.

## 82 Bungaree Road Toongabbie

First Floor

The floor plan is not to scale; measurements are indicative and in metres. All features included in this 3D plan are for inspiration purposes only. This is not an exact replica of the property or the position of exterior elements. Plans should not be relied an. Interested parties should make and rely on their own enquiries.