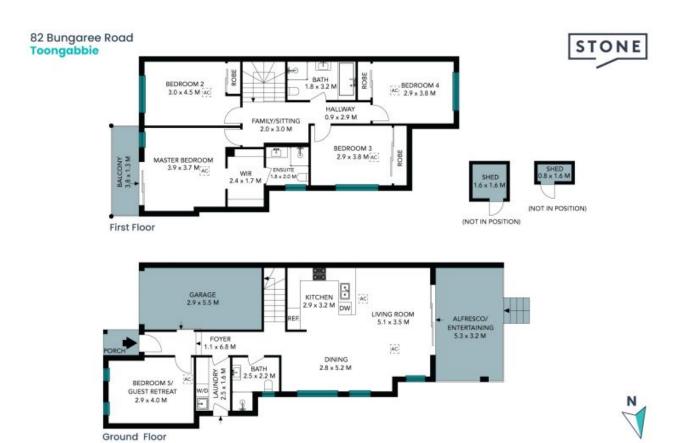

82 Bungaree Road Toongabbie, NSW

5 🕮

3 🖽

## Modern Duplex in the Most Perfect Location

Occupying a prime position just moments from local schools and bus transport, this family sized 5-bedroom duplex offers the ultimate lifestyle. Boasting impeccable finishes throughout, enjoy open-plan living, generous bedrooms and contemporary bathrooms. The rear alfresco steps down to an immaculately kept yard, ideal for entertaining. Additionally, find yourself within close proximity to local shops, childcare and both Toongabbie and Pendle Hill Stations.

## Upstairs:

- Four spacious bedrooms with built-in wardrobes
- Master suite features an ensuite bathroom, walk-in wardrobe and balcony
- Wooden floorboards
- Modern, family sized main bathroom
- Family/Sitting area

## Downstairs:

- Open plan layout with stunning contemporary tiles
- 5th bedroom/study/guest retreat

**Price:** \$1,250,000

**Simar Gill** 0410 312 242

**Chris Kypreos** 0432 354 445

The Foor plan is not to scolar measurements are indicative and in makine. Educate elements are will in position. Plans alread in the maked as interested parties who did make and only on their server expanse. At other information provided has been collected from mixed accounts and connect be guaranteed for accuracy.

## 82 Bungaree Road Toongabbie

First Floor

The floor plan is not to scale; measurements are indicative and in metres. All features included in this 3D plan are for inspiration purposes only. This is not an exact replica of the property or the position of exterior elements. Plans should not be relied an. Interested parties should make and rely on their own enquiries.