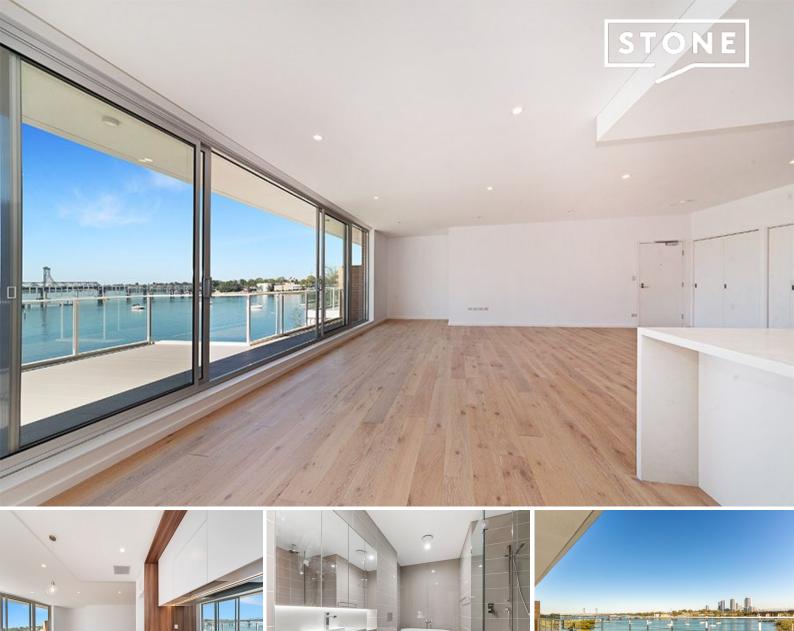

## Top floor Waterfront Penthouse

A sophisticated luxurious oversized penthouse apartment enjoying uninterrupted panoramic water views. Waters Edge offers contemporary living at its finest.

## Features include:

- Expansive open plan living and dining areas boasting timber floors
- Designer stone kitchen with Miele appliances, gas and Vintec wine fridge
- Three spacious bedrooms all with built in robes and ensuite
- Two superbly appointed bathrooms with free standing deep bath
- Massive wrap-around balcony ideal for entertaining
- Separate laundry with dryer, ducted air conditioning throughout
- Full security building with video intercom and direct lift access
- Underground secure parking, highest standards of design in every detail