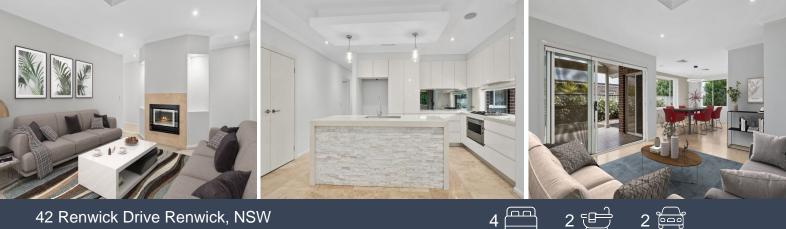

## Light Filled Family Entertainer

Located in the family friendly Renwick Estate, this stunning immaculately presented home is sure to please. Offering lifestyle and convenience in a large light filled residence. The free-flowing, open-plan layout offers multiple living zones seamlessly connecting to the outdoor under cover entertaining deck and garden beyond.

- Features:
- Open plan layout
- Stunning stone kitchen with stainless steel appliances
- Master suite with walk in robe and ensuite
- All bedrooms with built in wardrobes
- Modern master bath with separate bath and shower
- Gas fireplace
- Zoned, ducted reverse-cycle heating/cooling throughout
- Remote controlled double car garage with internal access