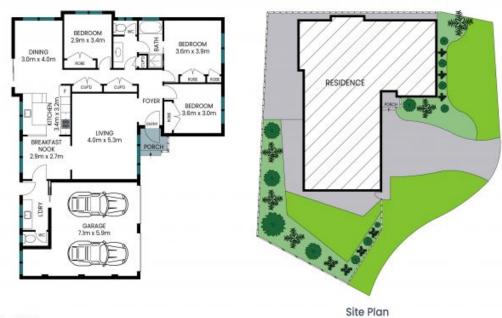

## 1 Manor Close Wyong

Internal Area: 116 sqm External Area: 2 sqm Garage Area: 34 sqm Total Area: 152 sqm

PLEASE NOTE: These Floor and Site Plans have been generated for marketing purposes and are to be used as a guide only.
While all care is taken, no guarantee can be given in respect of accuracy, sizes and dimensions are approximate, actual may vary