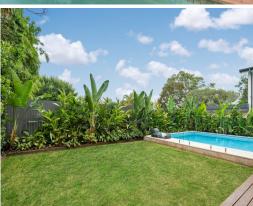

- Spread over two substantial, beautifully-appointed levels with the wide central breezeway a stunning focal point
- Spacious designer kitchen with European appliances and 3m Silestone centre island/breakfast bar
- Open concept living/dining with integrated gas fireplace, extending out to covered entertaining deck with built-in outdoor kitchen and bbq
- Second living space/media room downstairs plus generous upper landing living area
- French Oak floorboards, ducted air conditioning, wool carpet, plantation shutters and in-ceiling speaker system