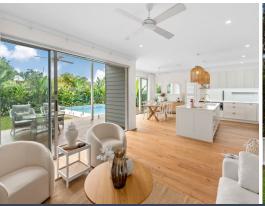

## Picture Perfect Near-New Family Entertainer

Designed to perfection and completed just two years ago, this flawless contemporary coastal style home offers an enviable lifestyle opportunity. Clever, intuitive design has created a well-proportioned floorplan with lots of space for modern family living as well as room to grow. Multiple living spaces, awash with natural light, deliver both versatility and an effortless indoor/outdoor flow, ideal for family living and relaxed entertaining.

- Spread over two substantial, beautifully-appointed levels with the wide central breezeway a stunning focal point
- Spacious designer kitchen with European appliances and 3m Silestone centre island/breakfast bar
- Open concept living/dining with integrated gas fireplace, extending out to covered entertaining deck with built-in outdoor kitchen and bbq
- Second living space/media room downstairs plus generous upper landing living area
- French Oak floorboards, ducted air conditioning, wool carpet, plantation shutters and in-ceiling speaker system