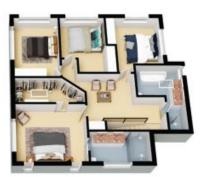

## 15 Alto Ave Seaforth

1st Floor

Internal Living: 297 sqm External Living: 47 sqm Total Living Area: 344 sqm

The floor plan is not to scale; measurements are indicative and in metres. All features included in this 3D plan are for inspiration purposes only.