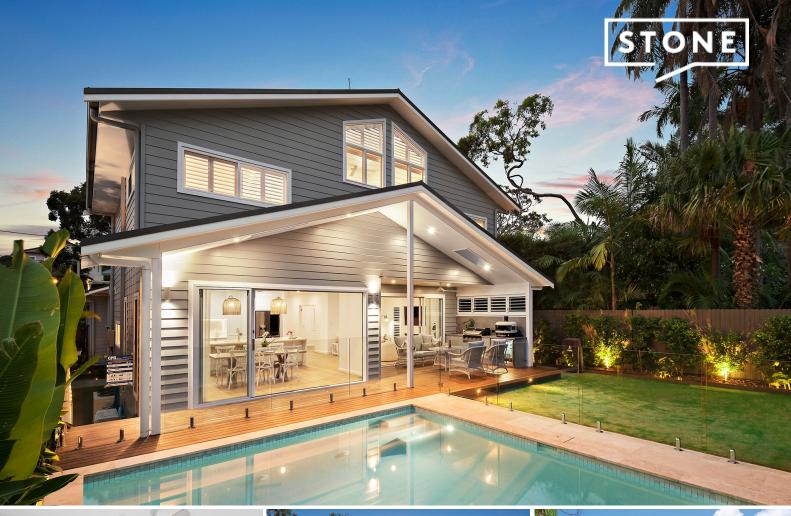

## Picture Perfect Near-New Family Entertainer

Designed to perfection and completed just two years ago, this flawless contemporary coastal style home offers an enviable lifestyle opportunity. Clever, intuitive design has created a well-proportioned floorplan with lots of space for modern family living as well as room to grow. Multiple living spaces, awash with natural light, deliver both versatility and an effortless indoor/outdoor flow, ideal for family living and relaxed entertaining.

- Spread over two substantial, beautifully-appointed levels with the wide central breezeway a stunning focal point
- Spacious designer kitchen with European appliances and 3m Silestone centre island/breakfast bar
- Open concept living/dining with integrated gas fireplace, extending out to covered entertaining deck with built-in outdoor kitchen and bbq
- Second living space/media room downstairs plus generous upper landing living area
- French Oak floorboards, ducted air conditioning, wool carpet, plantation shutters and in-ceiling speaker system