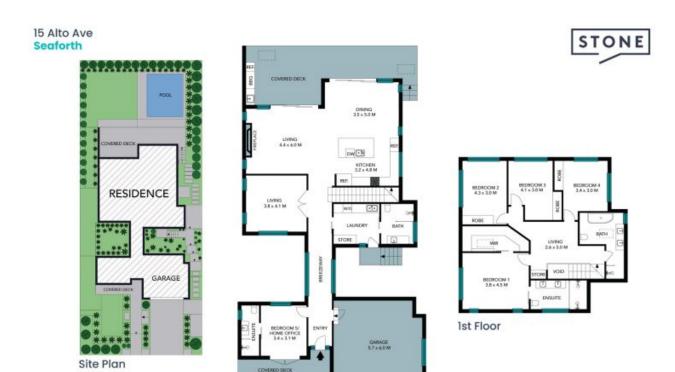

15 Alto Avenue Seaforth, NSW

5 📇

4 🖽

Price: Price Guide \$4,400,000

Council Rates: \$948.60 p/q Water Rates: \$173.29 p/q

Maria Cassarino 0411 818 093

**Lauren Sudol** 0438 138 675

The site plan and floor plan are not to scale; measurements are indicative and in metres. Bushes and trees are placed for illustration purposes. Plans should not be relied on interested parties should make and rely on their own enquiries. All other information provided has been callected from reliable sources but cannot be guaranteed for accuracy.

Ground Floor

Internal Living: 297 sqm External Living: 47 sqm Total Living Area: 344 sqm

## 15 Alto Ave Seaforth

1st Floor

Internal Living: 297 sqm External Living: 47 sqm Total Living Area: 344 sqm

The floor plan is not to scale; measurements are indicative and in metres. All features included in this 3D plan are for inspiration purposes only.