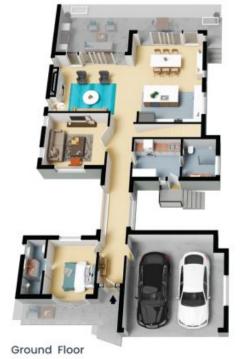

Ground Floor

Internal Living: 297 sqm External Living: 47 sqm Total Living Area: 344 sqm