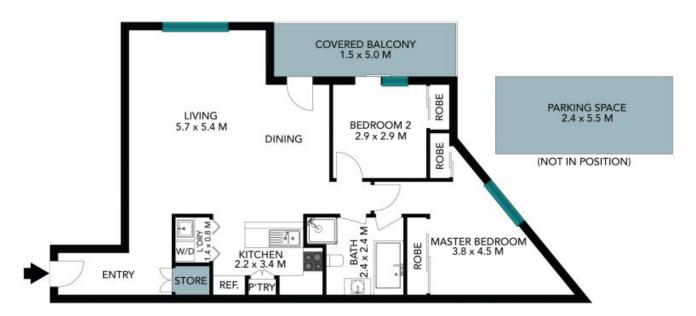

## Quality apartment with water views

Conveniently located with easy access to shops and transport is this modern two bedroom apartment with water views.

- Quay North building
- Open plan living area with modern flooring
- Balcony with waterviews over Brisbane Water
- Split system air conditioning
- Modern kitchen with gas cook top
- Good size bathroom with bath tub
- Master bedroom with two built-in robes, access to bathroom and waterviews
- Internal laundry with dryer

## 7/92 John Whiteway Drive Gosford

The floor plan is not to scale; measurements are indicative and in metres. All features included in this 3D plan are for inspiration purposes only.

This is not an exact replica of the property or the position of exterior elements. Plans should not be relied on. Interested parties should make and rely on their own enquiries.