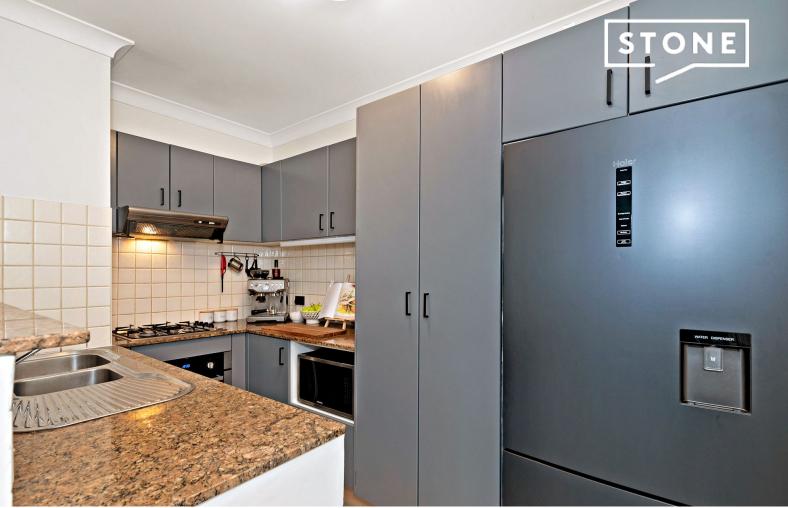

## Quality apartment with water views

Conveniently located with easy access to shops and transport is this modern two bedroom apartment with water views.

- Quay North building
- Open plan living area with modern flooring
- Balcony with waterviews over Brisbane Water
- Split system air conditioning
- Modern kitchen with gas cook top
- Good size bathroom with bath tub
- Master bedroom with two built-in robes, access to bathroom and waterviews
- Internal laundry with dryer