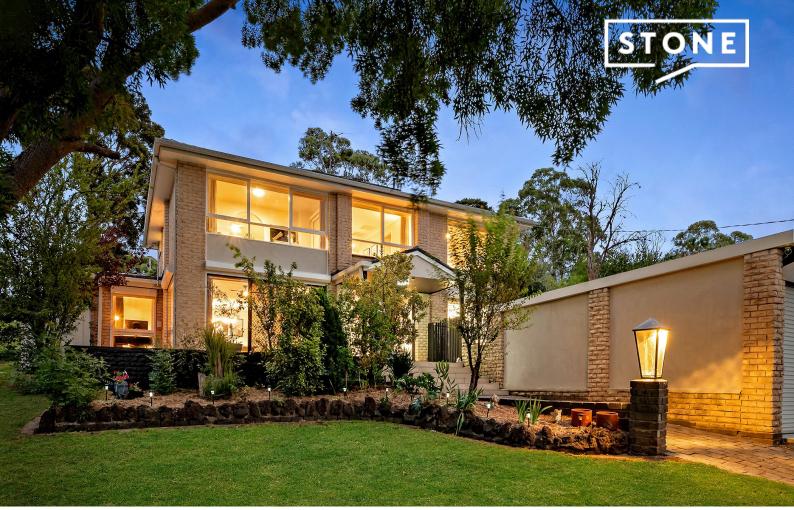

## Large home on a quarter of an acre

Located in Eastern Hill on a 1002m2 corner block, this large family home offers space for everyone. The master suite has a spacious retreat plus walk in robe & ensuite, open study area on the ground floor, large alfresco area and a studio in the back.

### 19 Sherwin Street Whittlesea