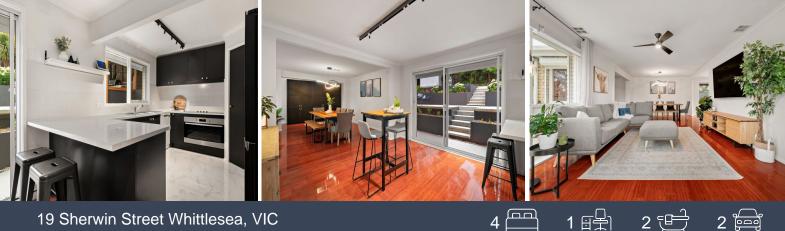

Features include:

- Open plan kitchen & meals with sliding door access to alfresco
- Open plan formal dining and living
- Study / home office
- Large understairs storage
- Zoned refrigerated ducted climate control throughout
- New lighting fixtures throughout
- Master bedroom with retreat, ensuite & WIR
- 3 bedrooms with BIR

### 19 Sherwin Street Whittlesea