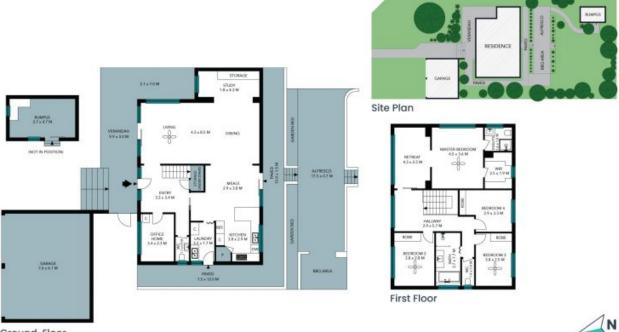

## Large home on a quarter of an acre

Located in Eastern Hill on a 1002m2 corner block, this large family home offers space for everyone. The master suite has a spacious retreat plus walk in robe & ensuite, open study area on the ground floor, large alfresco area and a studio in the back.

Features include:

- Open plan kitchen & meals with sliding door access to alfresco
- Open plan formal dining and living
- Study / home office
- Large understairs storage
- Zoned refrigerated ducted climate control throughout
- New lighting fixtures throughout
- Master bedroom with retreat, ensuite & WIR
- 3 bedrooms with BIR

#### 19 Sherwin Street Whittlesea

STONE

**First Floor** 

Ground Floor

The floor plan is not to scale; measurements are indicative and in metres. All features included in this 3D plan are for inspiration purposes only. This is not an exact replica of the property or the position of exterior elements. Plans should not be relied on. Interested parties should make and rely on their own enquiries.

#### Ground Floor

The site plan and floor plan are not to scale; measurements are indicative and in metres. Bushes and trees are placed for illustration purposes. Plans should not be relied on. Interested parties should make and rely on their own enquiries. All other information provided has been collected from reliable sources but cannot be guaranteed for accuracy.