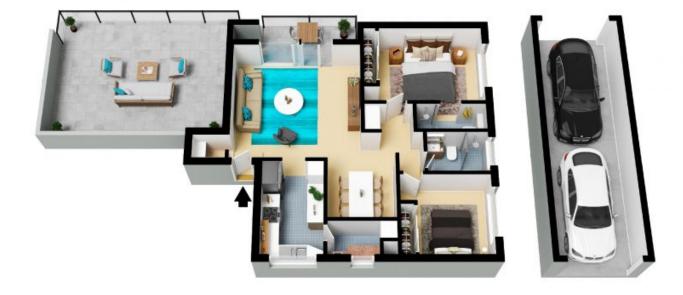

## 18/29 Gannon Avenue

**Dolls Point** 

The floor abon is not to social measurements are includable and its melting floor includes and its melting floor abone the major and its melting floor includes an include an in

The floor plan is not to scale; measurements are indicative and in metres. All features included in this 3D plan are for inspiration purposes only.

This is not an exact replica of the property or the position of exterior elements. Plans should not be relied on. Interested parties should make and rely on their own enquiries.