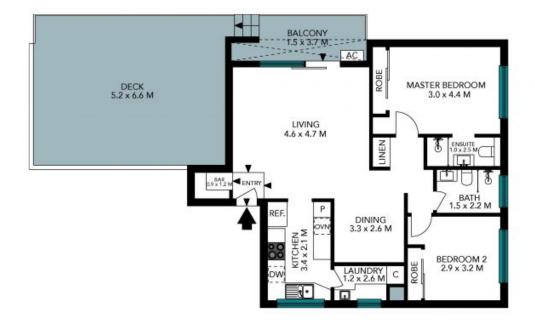

## 18/29 Gannon Avenue

**Dolls Point** 

The floor abon is not to social measurements are includable and its melting floor includes and its melting floor abone the major and its melting floor includes an include an in

The floor plan is not to scale; measurements are indicative and in metres. All features included in this 3D plan are for inspiration purposes only.

This is not an exact replica of the property or the position of exterior elements. Plans should not be relied on. Interested parties should make and rely on their own enquiries.