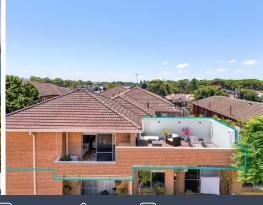

## Signature style with a private rooftop

Quality design and a superb coastal location ensures this stylish, private and contemporary apartment delivers a spectacular beach lifestyle. Beautifully renovated and completely renewed throughout, it features a smart single-level layout that provides an easycare executive home with chic modern interiors, its own exclusive rooftop terrace and a top position less than 500m to the beach at Dolls Point. This sleek property offers a super rare opportunity to purchase one of the best apartments available in this sought-after suburb and be less than 1km to Ramsgate Beach Plaza, minutes to cafes, parks and walking trails along the foreshore.

- A top floor position with only two per floor and no common walls
- Direct access to a rooftop terrace on title with Merbau decking
- Naturally light and bright throughout with a flowing open living area
- High-end Caesarstone kitchen featuring fully integrated appliances
- Two generous bedrooms are both fitted with custom built-in robes A well-lit modern bathroom, ensuite plus a custom built-in minibar
- Cool laminate floors, ducted air-conditioning and integrated Bose speakers