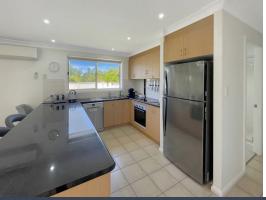

## Large family home in popular location

Stunning four bedroom family home located in the quiet North Boambee Valley. This property comes fully furnished or unfurnished and has everything you need:

- Four generous sized bedrooms all with ceiling fans and built-in robes
- Main with walk-in robe, ensuite and air-conditioning
- Modern kitchen with quality appliances opening out to the light and bright dinning area
- Second air-conditioning unit
- Separate carpeted lounge room with wall mounted TV
- Undercover entertaining area fully equipped with BBQ
- Fully-fenced low maintenance yard