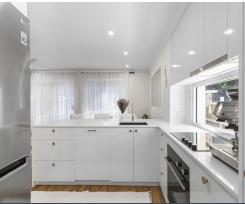

## Beautifully renovated 3-bedroom Townhouse in the heart of Highland Park

Nested within the Paradise Waters complex this 3-bedroom townhouse redefines modern living with a perfect blend of style, versatility and family friendly features. The stylish kitchen, featuring a stone waterfall benchtop, seamlessly connects with the open plan living area. This effortless transition extends to the enchanting outdoor courtyard, complete with firepit, creating a perfect harmony of indoor and outdoor living.

- Spacious master retreat, complete with walk in robe and recently renovated ensuite
- 2 additional well-proportioned bedrooms equipped with fans, and built-in robes
- Stylish kitchen featuring a stone waterfall benchtop, built in dishwasher and modern appliances
- The air-conditioned open plan design flows seamlessly into the outdoor courtyard creating an ideal setting for entertaining
- Private outdoor courtyard featuring a firepit and low maintenance artificial grass
- Enjoy the amenities of the complex with a refreshing in-ground pool