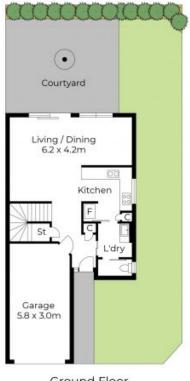

Price:

Offers over \$700,000

**Temo Colosimo** 0407 649 356

**Marcello Giardina** 0468 611 953

Ground Floor

First Floor

53/102-104 Alexandra Drive

STONE

Floor plans and site plans are for flustrathe purposes only. They are not part of any legal document or title and are subject to errors, cretasion, and maccuracies. Whilst every attempt has been reade to ensure the occuracy of this plan, measurements of doors, windows, rooms, cuptionade etc are approximate only.

APPROXIMATE AREA LIVING AREA : 102 m² 107AL AREA : 120 m²