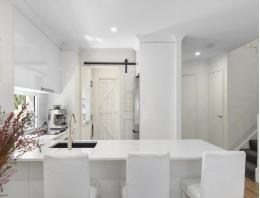

## Beautifully renovated 3-bedroom Townhouse in the heart of Highland Park

Nested within the Paradise Waters complex this 3-bedroom townhouse redefines modern living with a perfect blend of style, versatility and family friendly features. The stylish kitchen, featuring a stone waterfall benchtop, seamlessly connects with the open plan living area. This effortless transition extends to the enchanting outdoor courtyard, complete with firepit, creating a perfect harmony of indoor and outdoor living.

- Spacious master retreat, complete with walk in robe and recently renovated ensuite
- 2 additional well-proportioned bedrooms equipped with fans, and built-in robes
- Stylish kitchen featuring a stone waterfall benchtop, built in dishwasher and modern appliances
- The air-conditioned open plan design flows seamlessly into the outdoor courtyard creating an ideal setting for entertaining
- Private outdoor courtyard featuring a firepit and low maintenance artificial grass
- Enjoy the amenities of the complex with a refreshing in-ground pool