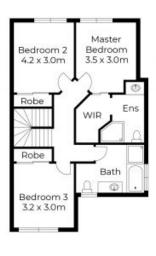

Price:

Offers over \$700,000

**Temo Colosimo** 0407 649 356

**Marcello Giardina** 0468 611 953

Ground Floor

First Floor

53/102-104 Alexandra Drive

STONE

Floor plans and site plans are for flustrathe purposes only. They are not part of any legal document or title and are subject to errors, cretasion, and maccuracies. Whilst every attempt has been reade to ensure the occuracy of this plan, measurements of doors, windows, rooms, cuptionade etc are approximate only.

APPROXIMATE AREA LIVING AREA : 102 m² 107AL AREA : 120 m²