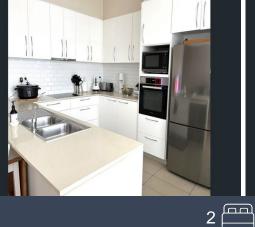

- Large, open plan living lounge and dining area
- Ducted air conditioning
- European laundry
- Large kitchen with double sink
- Miele oven & S/S Dishwasher
- Master bedroom with ensuite
- Main Bathroom
- Gas hot water