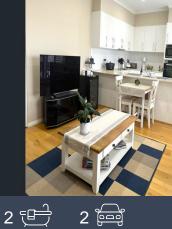

- Large, open plan living lounge and dining area
- Ducted air conditioning
- European laundry
- Large kitchen with double sink
- Miele oven & S/S Dishwasher
- Master bedroom with ensuite
- Main Bathroom
- Gas hot water