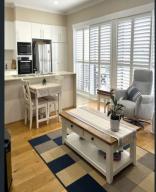

- Large, open plan living lounge and dining area
- Ducted air conditioning
- European laundry
- Large kitchen with double sink
- Miele oven & S/S Dishwasher
- Master bedroom with ensuite
- Main Bathroom
- Gas hot water