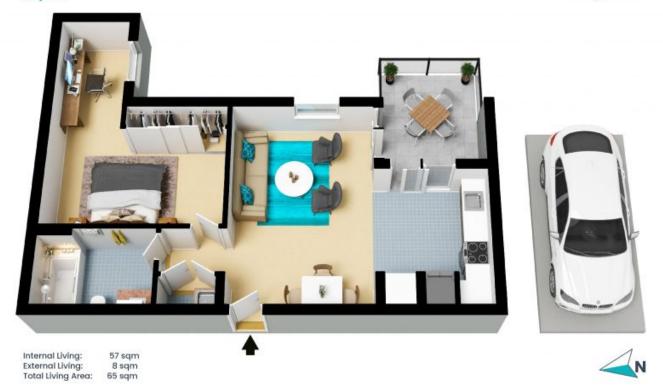

## 40/325-331 Peats Ferry Road Asquith

The floor plan is not to scale; measurements are indicative and in metres. All features included in this 3D plan are for inspiration purposes only. This is not an exact replica of the property or the position of exterior elements. Plans should not be relied on. Interested parties should make and rely on their own enquiries.