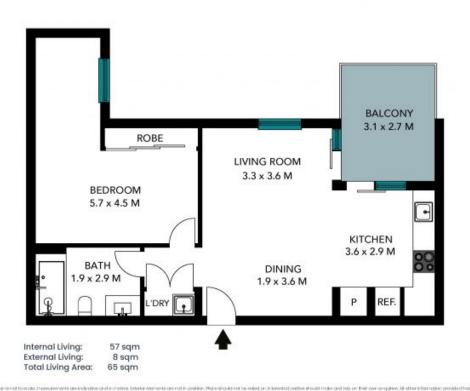

## 40/325-331 Peats Ferry Road Asquith

The floor plan is not to scale; measurements are indicative and in metres. All features included in this 3D plan are for inspiration purposes only. This is not an exact replica of the property or the position of exterior elements. Plans should not be relied on. Interested parties should make and rely on their own enquiries.