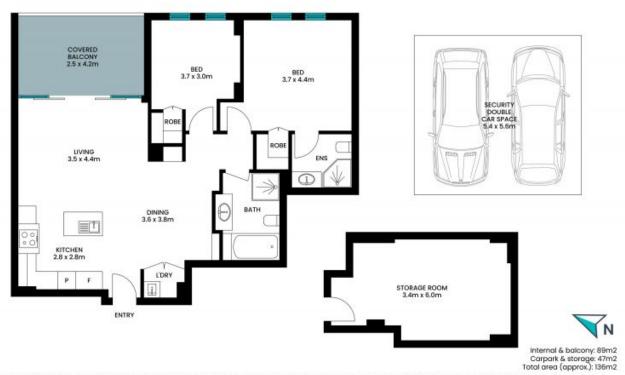

- Impressive 136sqm on title in a guiet and elevated rear position with views
- Large, covered balcony attracts lashings of sunshine for alfresco enjoyment
- In/out flow from spacious living + dining, cabinetry, premium security screens
- Fresh paint and gorgeous new flooring in muted sophisticated on-trend tones
- Absolutely stunning De Gabriele kitchen, marble benchtops, custom storage
- All Miele appliances: gas cooktop, oven, dishwasher, rangehood, breakfast bar
  Two fresh and light double bedrooms with views, step-in robes, main ensuite
- Two flawlessly presented tiled bathrooms, showers, luxurious soaker bath

## 29/497-507 Pacific Highway Killara

The site plan and floor plan are not to scale; measurements are indicative and in metres. Bushes and trees are placed for illustration purposes. Plans should not be relied on. Interested parties should make and rely on their own enquiries. All other information provided has been collected from reliable sources but cannot be guaranteed for accuracy.