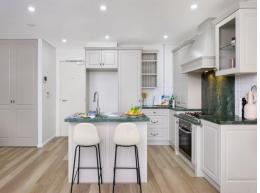

- Impressive 136sqm on title in a guiet and elevated rear position with views
- Large, covered balcony attracts lashings of sunshine for alfresco enjoyment
- In/out flow from spacious living + dining, cabinetry, premium security screens
- Fresh paint and gorgeous new flooring in muted sophisticated on-trend tones
- Absolutely stunning De Gabriele kitchen, marble benchtops, custom storage
- All Miele appliances: gas cooktop, oven, dishwasher, rangehood, breakfast bar
  Two fresh and light double bedrooms with views, step-in robes, main ensuite
- Two flawlessly presented tiled bathrooms, showers, luxurious soaker bath