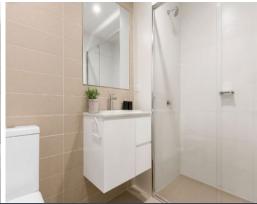

Features of the property include:

- Natural light filled open living area
- Sun drenched North facing balcony
- Double bedrooms both with double built ins
- Sleek gas kitchen fitted with Bosch appliances
- Large North facing windows in kitchen
- Stone bench top and soft close cupboards
- Split system reverse cycle air-conditioner
- Tandem carspace and a lock up storage cage