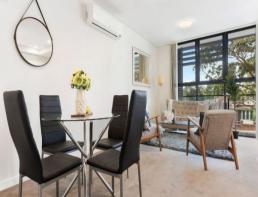

## North facing modern apartment

Conveniently located near parks, exclusive schools, shopping and transportation, this near new apartment presents spacious, airy interiors with two bedrooms and 2 car spaces.

Features of the property include:

- Natural light filled open living area
- Sun drenched North facing balcony
- Double bedrooms both with double built ins
- Sleek gas kitchen fitted with Bosch appliances
- Large North facing windows in kitchen
- Stone bench top and soft close cupboards
- Split system reverse cycle air-conditioner
- Tandem carspace and a lock up storage cage