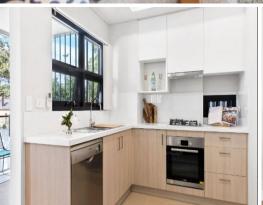

Features of the property include:

- Natural light filled open living area
- Sun drenched North facing balcony
- Double bedrooms both with double built ins
- Sleek gas kitchen fitted with Bosch appliances
- Large North facing windows in kitchen
- Stone bench top and soft close cupboards
- Split system reverse cycle air-conditioner
- Tandem carspace and a lock up storage cage