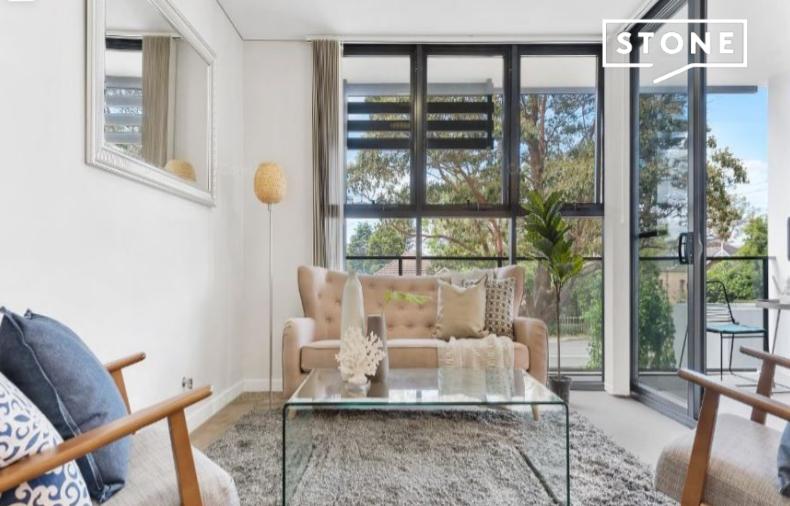

## North facing modern apartment

Conveniently located near parks, exclusive schools, shopping and transportation, this near new apartment presents spacious, airy interiors with two bedrooms and 2 car spaces.

Features of the property include:

- Natural light filled open living area
- Sun drenched North facing balcony
- Double bedrooms both with double built ins
- Sleek gas kitchen fitted with Bosch appliances
- Large North facing windows in kitchen
- Stone bench top and soft close cupboards
- Split system reverse cycle air-conditioner
- Tandem carspace and a lock up storage cage