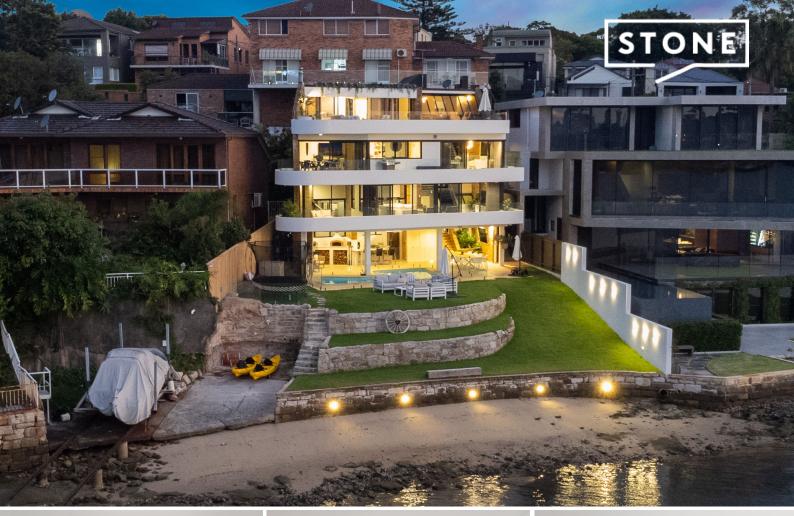

## Luxurious waterfront home with breathtaking views

Ideally positioned alongside Parramatta River, this architecturally designed luxury residence promises the ultimate waterfront lifestyle, showcasing multiple living and entertaining options with breathtaking water views from a highly sought-after location. It's a leisurely stroll to Battersea Park and the Abbotsford ferry wharf, while only minutes away from village shops and local schools.

- Muliti-level floorplan presents expansive living zones opening onto balconies
- Beautifully presented interior brimming with natural light and quality finishes
- Well equipped poolside alfresco setting flowing to sunlit yard and waters' edge
- Stone island kitchen enjoys premium integrated appliances and walk-in pantry
- Four sumptuous bedrooms, luxurious main bedroom suite enjoys walk-in robe
- Three designer bathrooms, quality work from home office, guest powder room
- An abundance of storage plus DA approved plans for exclusive boating facilities
- Driveway to double garage offering internal access to welcoming entrance foyer