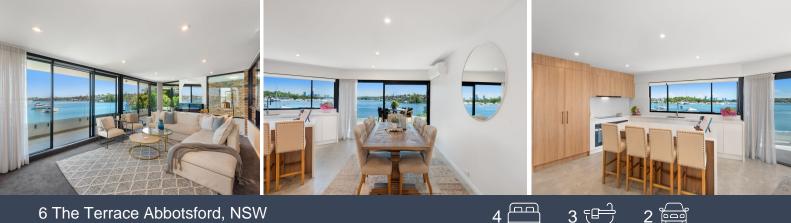

## Luxurious waterfront home with breathtaking views

Ideally positioned alongside Parramatta River, this architecturally designed luxury residence promises the ultimate waterfront lifestyle, showcasing multiple living and entertaining options with breathtaking water views from a highly sought-after location. It's a leisurely stroll to Battersea Park and the Abbotsford ferry wharf, while only minutes away from village shops and local schools.

- Muliti-level floorplan presents expansive living zones opening onto balconies
- Beautifully presented interior brimming with natural light and quality finishes
- Well equipped poolside alfresco setting flowing to sunlit yard and waters' edge
- Stone island kitchen enjoys premium integrated appliances and walk-in pantry
- Four sumptuous bedrooms, luxurious main bedroom suite enjoys walk-in robe
- Three designer bathrooms, quality work from home office, guest powder room
- An abundance of storage plus DA approved plans for exclusive boating facilities
- Driveway to double garage offering internal access to welcoming entrance foyer