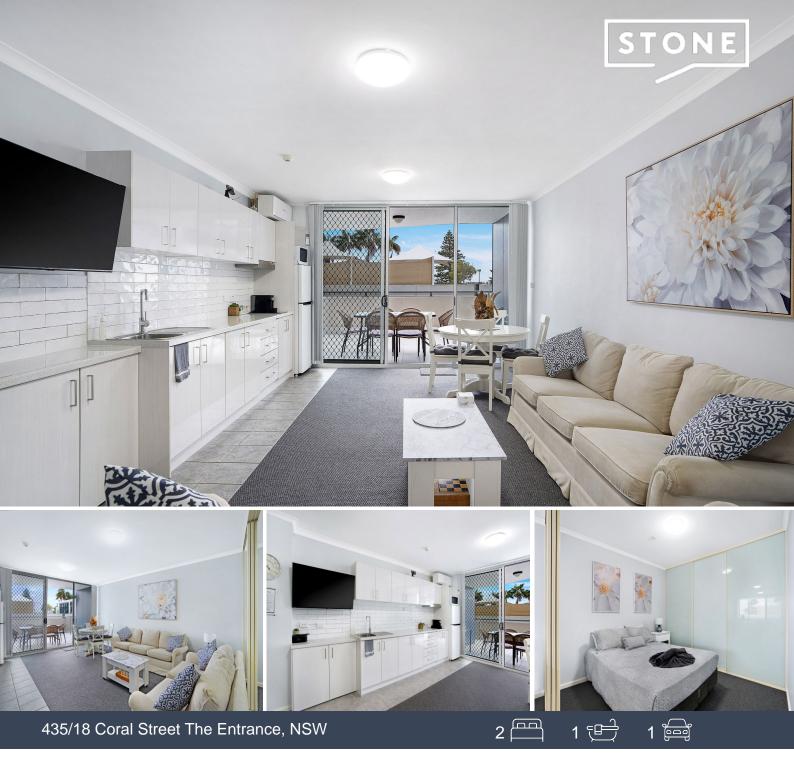

## **Dream Holiday Unit**

Price:

\$350,000 - \$380,000

This spacious two-bedroom north facing unit in the Nesuto complex, is perfectly situated along The Entrance foreshore, the serene allure of The Entrance beach will leave you captivated.

The holiday unit comes fully furnished and is a seamless blend of modern design and practicality. A stylish and well-equipped kitchen overlooks the private balcony. The dining area flows effortlessly into a spacious living room, creating an open-concept living space perfect for entertaining and relaxing. Sliding glass doors open to a private outdoor area, offering an ideal spot for al fresco dining or simply enjoying the fresh air.

...

Whether you're interested in the idea of a holiday apartment to lease out or enjoy yourself, this unit effortlessly combines comfort and style to create a truly exceptional experience....

Shanti Santhou 0451961436