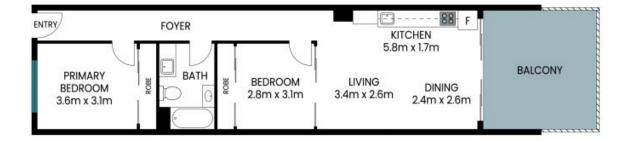

Shanti Santhou 0451961436

| Internal Area: | 67 sgm |
|----------------|--------|
| External Area: | 18 sqm |
| Total Area:    | 85 sqm |

PLEASE NOTE: These Floor and Site Plans have been generated for marketing purposes and are to be used as a guide only. While all care is taken, no guarantee can be given in respect of accuracy, sizes and dimensions are approximate, actual may vary