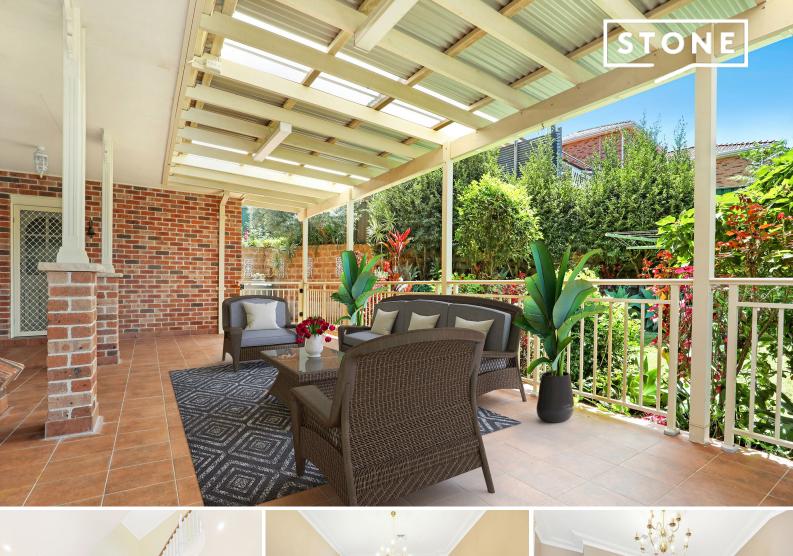

## SOLD BY STONE REAL ESTATE | SARAH WARD & JAMIE PEREIRA

Price:

\$1,513,000

Flawless magnificence with a fabulous view

Grand in size and stature, and graced with heritage-style features throughout, this amazing property pairs the gentility of a bygone era with all the luxury of a modern home. Breathtaking at every turn, you'll feel light years away from the hustle while enjoying beautiful entertaining spaces, scenic mountain views, and excellent access to local shops, cafes, and Unanderra town centre.

- Gracious dual-level residence constructed in 1995 (approx.) and lovingly maintained
- High ceilings + bay windows, elegant central staircase, timber floors throughout
- Elevated outlooks to surrounding suburban landscapes and Nan Tien Temple
- Formal lounge and dining rooms, spacious family living, separate study
- All-seasons sheltered alfresco overlooking lush gardens and private backyard
- Huge bedrooms including full master suite; ducted A/C, solar, intercom, DLUG
- Timeless opportunity ? stroll to local shopping, parks + Wollongong CBD bus