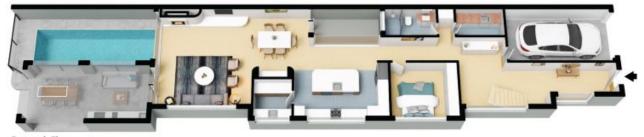

DW TOWN

KITCHEN 4.7 x 5.2 M BEDROOM 5 30 x 37 M ENTRY 3.8 x 1.7 M

LIVING 5.6 x 5.4 M

DOLPLIMP/

ALFRESCO 3.3×70 M

Ground Floor

BB B min .

First Floor

Ground Floor

The floor plan is not to scale; measurements are indicative and in metres. All features included in this 3D plan are for inspiration purposes only.

This is not an exact replica of the property or the position of exterior elements. Plans should not be relied on. Interested parties should make and rely on their own enquiries.