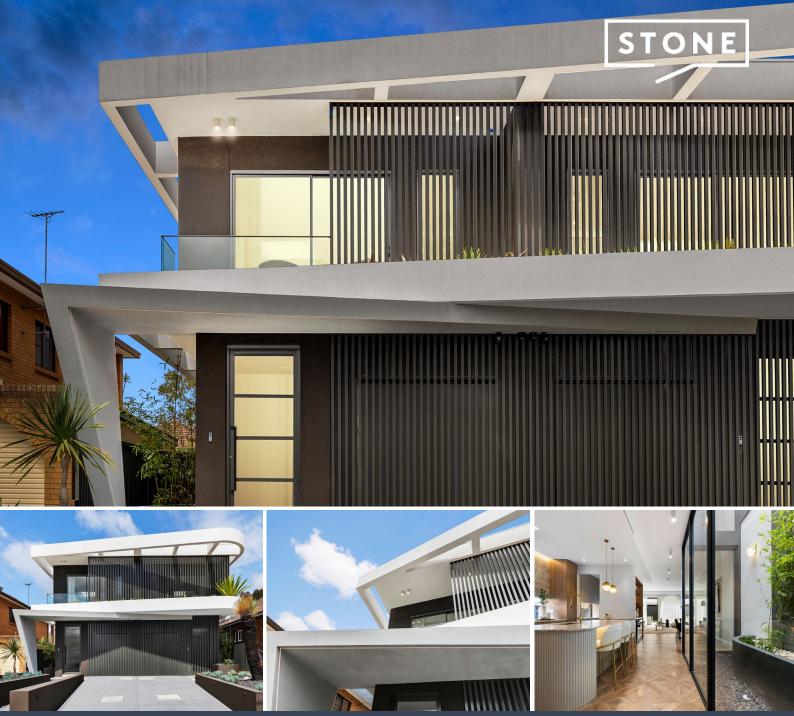

115 Kingsland Road Bexley North, NSW

## Brand-new duplex perfection

Introducing a captivating duplex that transcends conventional design, blending clean lines and graceful curves in a popular, family-friendly neighbourhood. An interplay of natural light with a moody colour palette sets the scene for a lifestyle of opulence and sophistication, enhanced by highlight windows, an internal courtyard and airy voids.

Step into an outdoor oasis reminiscent of a European summer retreat, featuring a pavilion, lawn and daybed niche overlooking a heated pool. Ascend the grand curved staircase to discover two master suites, two additional bedrooms, and a second living zone.

- Brand new double-brick and concrete slab construction
- Five bedrooms include two master suites, boasting bespoke joinery, backlit makeup station, balcony and opulent ensuites

Inspect: Saturday, 11th May 2024 11:00 - 11:30

**Price:** For Sale | \$2,590,000

**Sam Abbas** 0406 750 075

**Tanios Azzi** 0412 772 369

...