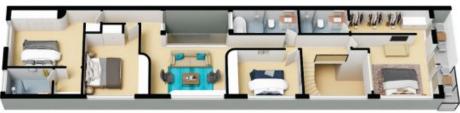

## 115 Kingsland Road STONE **Bexley North** GARAGE RESIDENCE ALFRESCO Site Plan WALK IN ROBE 1.7 x 4.6 M MASTER BEDROOM 2 3.9 x 4.4 M 8EDROOM 3 4.8 x 3.1 M MASTER BEDROO 3.8 x 3.8 M 8EDBOOM 4 2.9 x 4.3 M First Floor GARAGE 3.1 ± 5.9 M DINING 3.4 × 4.0 M POOL

The site plan and floor plan are not to scale; measurements are indicative and in metres. Bushes and trees are placed for illustration purposes. Plans should not be relied on. Interested parties should make and rely on their own enquiries. All other information provided has been collected from reliable sources but cannot be guaranteed for accuracy.