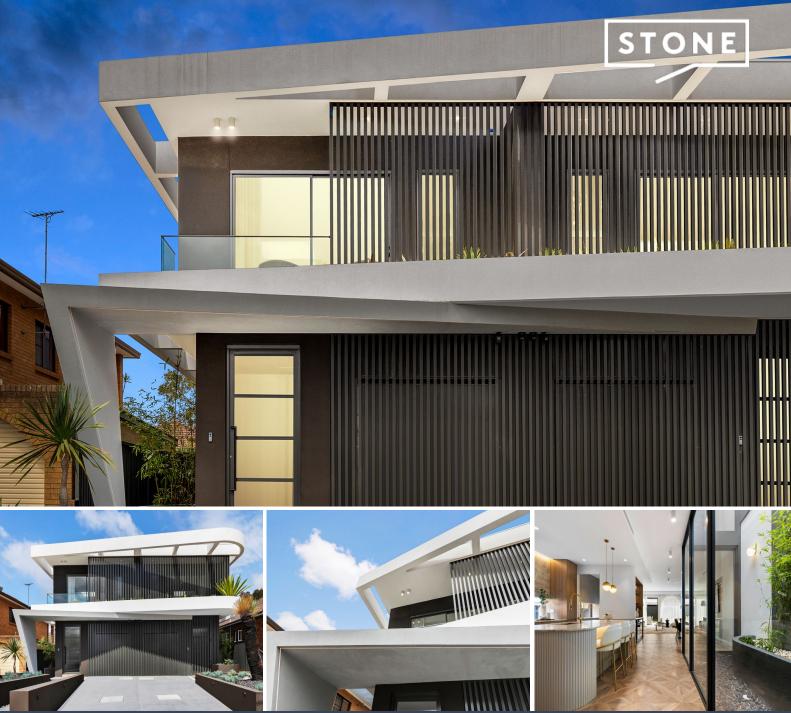

115 Kingsland Road Bexley North, NSW

## Brand-new duplex perfection

Introducing a captivating duplex that transcends conventional design, blending clean lines and graceful curves in a popular, family-friendly neighbourhood. An interplay of natural light with a moody colour palette sets the scene for a lifestyle of opulence and sophistication, enhanced by highlight windows, an internal courtyard and airy voids.

Step into an outdoor oasis reminiscent of a European summer retreat, featuring a pavilion, lawn and daybed niche overlooking a heated pool. Ascend the grand curved staircase to discover two master suites, two additional bedrooms, and a second living zone.

- Brand new double-brick and concrete slab construction
- Five bedrooms include two master suites, boasting bespoke joinery, backlit makeup station, balcony and opulent ensuites

**Price:** For Sale | \$2,590,000