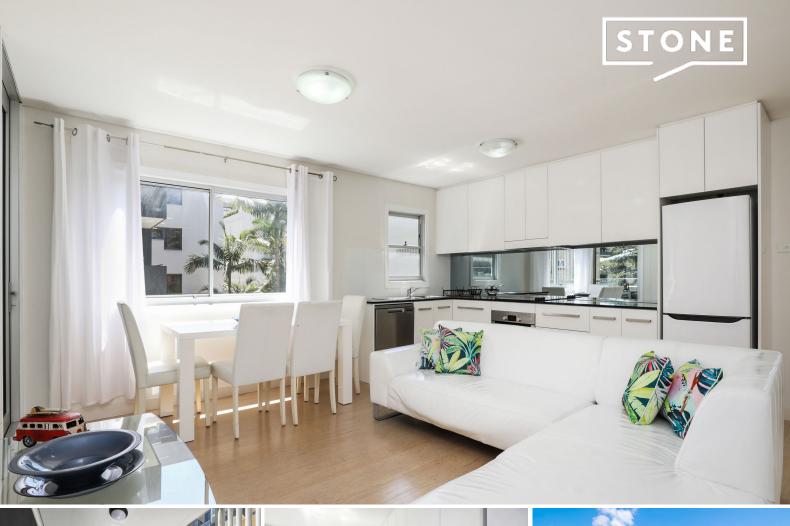

## Modern, fully furnished executive apartment

This fully furnished one-bedroom apartment, located directly opposite Manly Wharf is ready to move into. Ideal for city commuters this apartment offers all the ease and convenience of a highly sought-after beach-side lifestyle, located on the doorstep of the buzzing hub of Manly.

- Sun-drenched open plan living and dining room
- Timber floating flooring throughout
- Galley style Caesar Stone kitchen with stainless steel appliances
- Ensuite bathroom with bath and internal laundry facilities
- Queen sized bedroom with built-in wardrobe and private balcony
- Second entertainers covered balcony with amazing harbour views
- Secure car space under building
- All amenities at your door