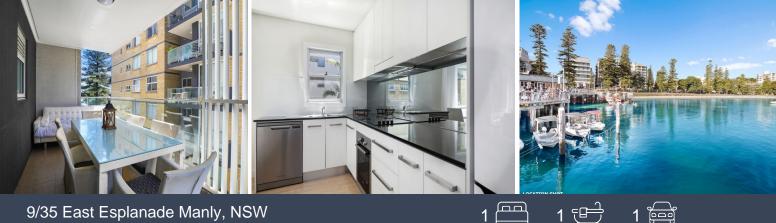

## 9/35 East Esplanade Manly, NSW

- Sun-drenched open plan living and dining room
- Timber floating flooring throughout
- Galley style Caesar Stone kitchen with stainless steel appliances
- Ensuite bathroom with bath and internal laundry facilities
- Queen sized bedroom with built-in wardrobe and private balcony
- Second entertainers covered balcony with amazing harbour views
- Secure car space under building
- All amenities at your door