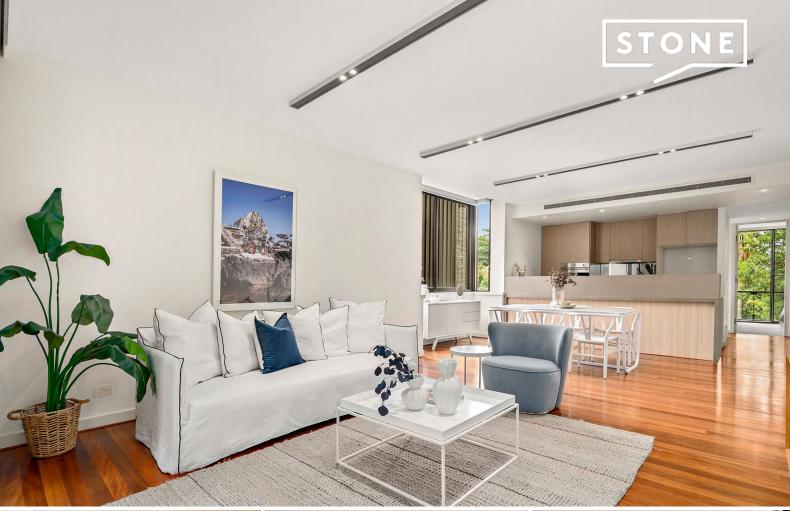

## SOLD - CONTACT HUGH 0418 270 993

Superior, Oversized Apartment

Nestled on level three of the sought after Roseville Pavillions, this superbly appointed, oversized apartment offers a premium lifestyle within minutes of Roseville shopping and Station.

Three bedrooms including luxurious master suite with full ensuite, vast wardrobe & opening to full width balcony. Generous open plan living / dining areas are serviced by gourmet stone kitchen with island bench. Separate study area off 2nd and 3rd bedrooms, both with built ins and balcony plus main family sized bathroom and separate laundry. Ample internal storage, ducted r/c air conditioning, secure lift access, double parking plus secure storeroom rounds out this superior package.