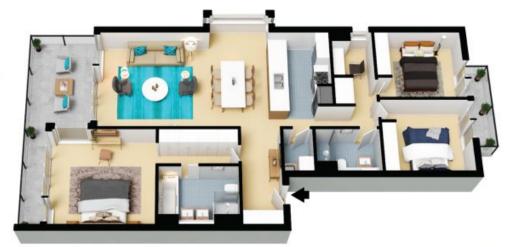

Three bedrooms including luxurious master suite with full ensuite, vast wardrobe & opening to full width balcony. Generous open plan living / dining areas are serviced by gourmet stone kitchen with island bench. Separate study area off 2nd and 3rd bedrooms, both with built ins and balcony plus main family sized bathroom and separate laundry. Ample internal storage, ducted r/c air conditioning, secure lift access, double parking plus secure storeroom rounds out this superior package.

**Council Rates:** \$381.00 p/q **Water Rates:** \$173.00 p/q **Strata Rates:** \$1,899.00 p/q

Hugh Macfarlan 0418 270 993

**Ruby Johnson** 0432 869 227

The floor plan is not to scale; measurements are indicative and in metres. All features included in this 3D plan are for inspiration purposes only.

This is not an exact replica of the property or the position of exterior elements. Plans should not be relied on. Interested parties should make and rely on their own enquiries.