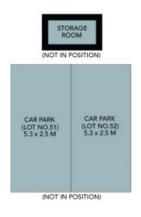

Approximate Areas: Apartment incl Balcony 140sqm + Parking 26sqm + Store 2sqm = Total 168sqm

All information contained herein is gathered from third party sources we deem to be reliab...

Price: SOLD - CONTACT AGENT