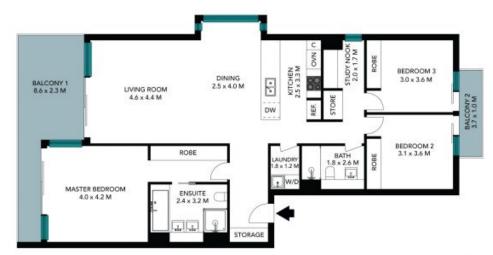

Three bedrooms including luxurious master suite with full ensuite, vast wardrobe & opening to full width balcony. Generous open plan living / dining areas are serviced by gourmet stone kitchen with island bench. Separate study area off 2nd and 3rd bedrooms, both with built ins and balcony plus main family sized bathroom and separate laundry. Ample internal storage, ducted r/c air conditioning, secure lift access, double parking plus secure storeroom rounds out this superior package.

Approximate Areas: Apartment incl Balcony 140sqm + Parking 26sqm + Store 2sqm = Total 168sqm

All information contained herein is gathered from third party sources we deem to be reliab...

Price: SOLD - CONTACT AGENT

**Council Rates:** \$381.00 p/q **Water Rates:** \$173.00 p/q **Strata Rates:** \$1,899.00 p/q

Hugh Macfarlan 0418 270 993

**Ruby Johnson** 0432 869 227

The floor plan is not to scale; measurements are indicative and in metres. All features included in this 3D plan are for inspiration purposes only.

This is not an exact replica of the property or the position of exterior elements. Plans should not be relied on. Interested parties should make and rely on their own enquiries.