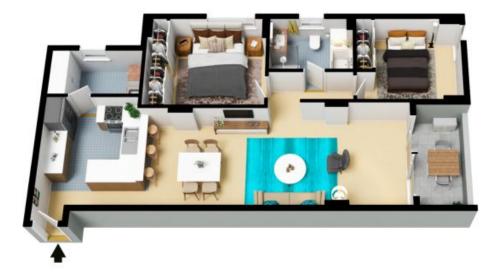

## Elegant nest in village hub

Secure prime position on the property ladder from the outset, with this contemporary apartment putting you within 13km of the CBD in a pleasant village setting.

Gaze out over the treetops from the elevated balcony, which adjoins a spacious open-plan living zone and kitchen.

First home buyers and investors need not factor in any renovation expenses, as the residence has been well-maintained and updated with floating floorboards.

On Rockdale's quiet and leafy eastern fringe, the home is across the road from grocers and dining in the quaint village square, and just 400 metres from express trains.

- Air conditioned open-plan living with floating floorboards
- Classic and sizeable kitchen features breakfast bench and gas cooktop

Price:

SOLD | GEORGE KAMBOUROGLOU

**George Kambouroglou** 0422 421 111