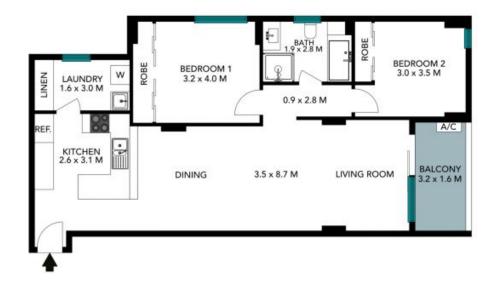

## Elegant nest in village hub

Secure prime position on the property ladder from the outset, with this contemporary apartment putting you within 13km of the CBD in a pleasant village setting.

Gaze out over the treetops from the elevated balcony, which adjoins a spacious open-plan living zone and kitchen.

First home buyers and investors need not factor in any renovation expenses, as the residence has been well-maintained and updated with floating floorboards.

On Rockdale's quiet and leafy eastern fringe, the home is across the road from grocers and dining in the quaint village square, and just 400 metres from express trains.

- Air conditioned open-plan living with floating floorboards
- Classic and sizeable kitchen features breakfast bench and gas cooktop

Price:

SOLD | GEORGE KAMBOUROGLOU

**George Kambouroglou** 0422 421 111

www.stonerealestate.com.au

The floor plan is not to scale; measurements are indicative and in metres. All features included in this 3D plan are for inspiration purposes only.

This is not an exact replica of the property or the position of exterior elements. Plans should not be relied on. Interested parties should make and rely on their own enquiries.