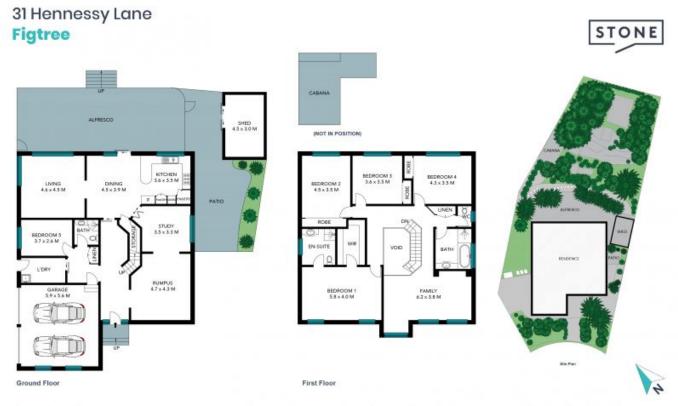

- Veggie garden, water feature and kids' playhouse to enjoy, adventure paths plus workshop

Paul Piacentin 0411 754 884

Aaron Dean 0450 514 474

Council rates \$568.73pq approx.

The site plan and floor plan are not to scale; measurements are indicative and in metres. Bushes and trees are placed for illustration purposes. Plans should not be relied on. Interested parties should make and rely on their own enquiries. All other information provided has been collected from reliable sources but cannot be guaranteed for accuracy.