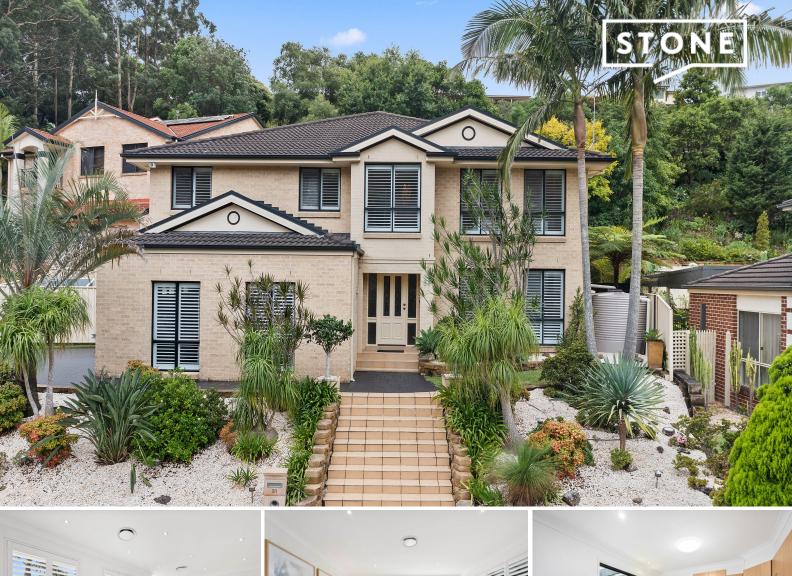

## 3 迂 31 Hennessy Lane Figtree, NSW ഫി 2 단부 5

## SOLD BY STONE REAL ESTATE | PAUL PIACENTIN & AARON DEAN

Price:

\$1,520,000

Peaceful entertainers' playground in cul-de-sac setting

Providing great bush and mountain view backdrop and as much space as you'll ever need, this comfortable and gorgeous home on 907.1sqm welcomes your family to their new home. Level up your living experience and create your ultimate family retreat from this incredible design, in an exclusive and sought-after locale, minutes from Wollongong CBD, transport links, neighbourhood parks, schools and Figtree Grove.

- Perfectly built with endless potential offering multiple lounge rooms, games area & study

- Low-maintenance finishes, modern plantation shutters and a grand high-side position

- Outdoor oasis with vast alfresco entertaining, lush adventurer's backyard & cabana

- Veggie garden, water feature and kids' playhouse to enjoy, adventure paths plus workshop

Paul Piacentin 0411 754 884

Aaron Dean 0450 514 474

Council rates \$568.73pq approx.

The site plan and floor plan are not to scale; measurements are indicative and in metres. Bushes and trees are placed for illustration purposes. Plans should not be relied on. Interested parties should make and rely on their own enquiries. All other information provided has been collected from reliable sources but cannot be guaranteed for accuracy.