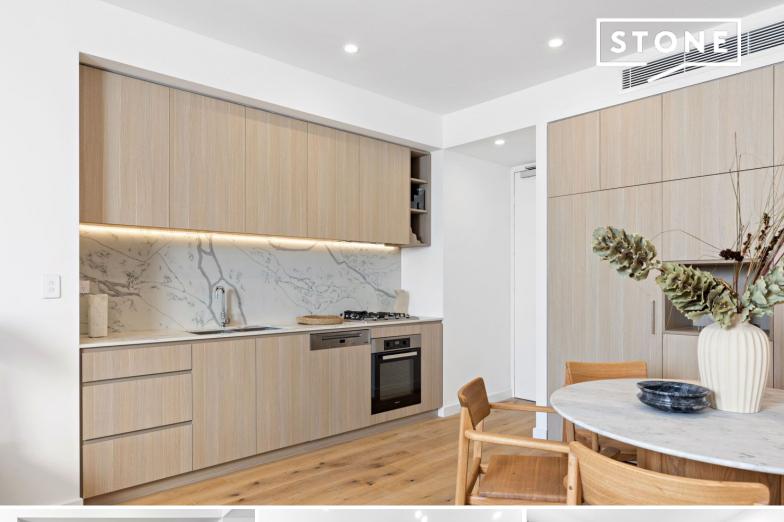

## Features include:

- Contemporary open-concept design adorned with high-end finishes and spacious entertaining balcony
- Well-appointed gourmet kitchen featuring top-of-the-line appliances, stone countertops, and ample storage
- Master bedroom complete with built-in wardrobes and luxurious ensuite
- Additional bedroom with built in wardrobes
- Elegant main bathroom boasting marble features
- Ducted air-conditioning throughout, internal laundry, secure building with lift access
- Single secure car space