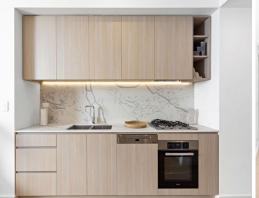

## Features include:

- Contemporary open-concept design adorned with high-end finishes and spacious entertaining balcony
- Well-appointed gourmet kitchen featuring top-of-the-line appliances, stone countertops, and ample storage
- Master bedroom complete with built-in wardrobes and luxurious ensuite
- Additional bedroom with built in wardrobes
- Elegant main bathroom boasting marble features
- Ducted air-conditioning throughout, internal laundry, secure building with lift access
- Single secure car space