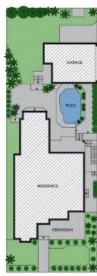

This is not an exact replica of the property or the position of exterior elements. Plans should not be relied on. Interested parties should make and rely on their own enquiries.

Site Plan

Internal Living: 278 sqm External Living: 63 sqm Total Living Area: 341 sqm