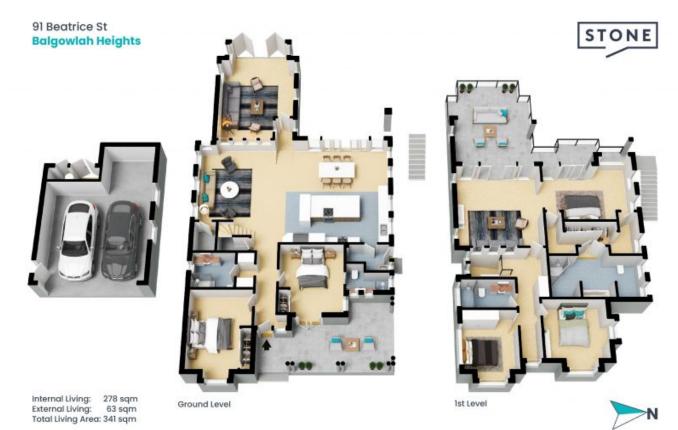

 Price:
 Leased

 Bond:
 \$12,400

 Available Date:
 30/03/2024

Claire Kinnaird 0432 038 151

**Sarah Cass** 0472 682 954

The floor plan is not to scale; measurements are indicative and in metres. All features included in this 3D plan are for inspiration purposes only.

This is not an exact replica of the property or the position of exterior elements. Plans should not be relied on. Interested parties should make and rely on their own enquiries.

Site Plan

Internal Living: 278 sqm External Living: 63 sqm Total Living Area: 341 sqm