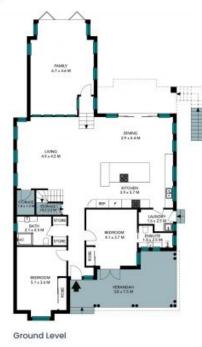

 Price:
 Leased

 Bond:
 \$12,400

 Available Date:
 30/03/2024

Claire Kinnaird 0432 038 151

**Sarah Cass** 0472 682 954

The floor plan is not to scale; measurements are indicative and in metres. All features included in this 3D plan are for inspiration purposes only.

This is not an exact replica of the property or the position of exterior elements. Plans should not be relied on. Interested parties should make and rely on their own enquiries.

Site Plan

Internal Living: 278 sqm External Living: 63 sqm Total Living Area: 341 sqm