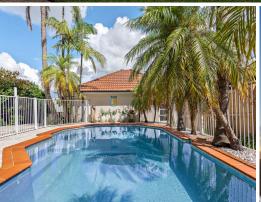

- Superb indoor/outdoor connectivity with generous living and entertaining spaces upstairs and down
- Spacious classic entertainers' kitchen with freestanding oven and gas cooktop as well as induction cooking
- Versatile floorplan offering five potential bedrooms with downstairs guest suite including ensuite  $\,$
- Luxe parents' retreat with walk-thru robe, oversized ensuite with separate bath and shower plus adjoining living area with outdoor terrace