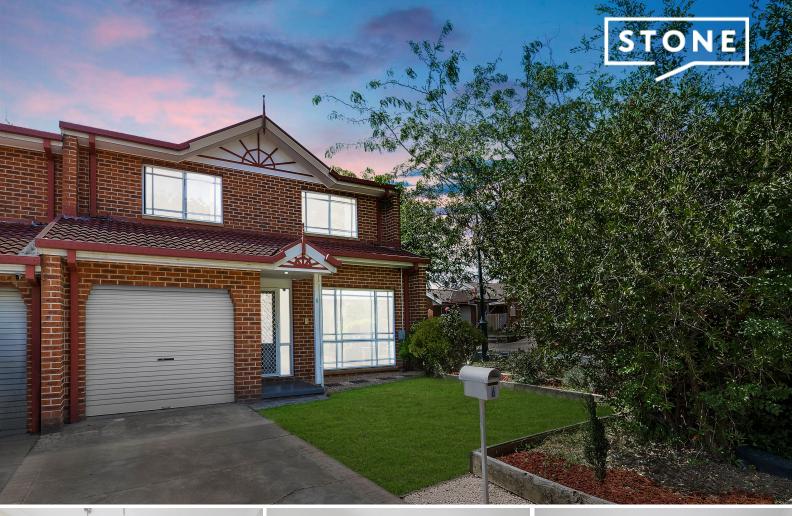

### Ideal 3-Bedroom separate titled Haven

Features Overview:

- North facing Rear
- Double level floorplan, Separate title home
- NBN connected with FTTP
- Rooftop solar (1.5kw with 45.7c Feed-in Tariff)
- Age: 27 years (built in 1997)
- EER (Energy Efficiency Rating): 6.0 Stars

#### Sizes (Approx)

- Internal Living: 121.4 sqm (61 sqm upstairs and 60.4 sqm downstairs)
- Porch: 2.06 sqm

Price:

SOLD - \$740,000

**Jess Smith** 0410 125 475

**Alex Ogbonna** 0423 535 024

### 6 Lanley Square Ngunnawal