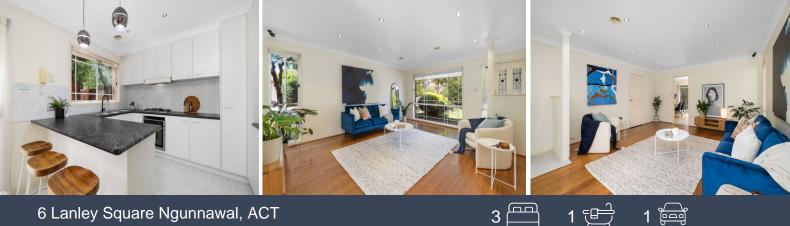

#### Sizes (Approx)

- Internal Living: 121.4 sqm (61 sqm upstairs and 60.4 sqm downstairs)
- Porch: 2.06 sqm

Price:

SOLD - \$740,000

**Jess Smith** 0410 125 475

**Alex Ogbonna** 0423 535 024

### 6 Lanley Square Ngunnawal