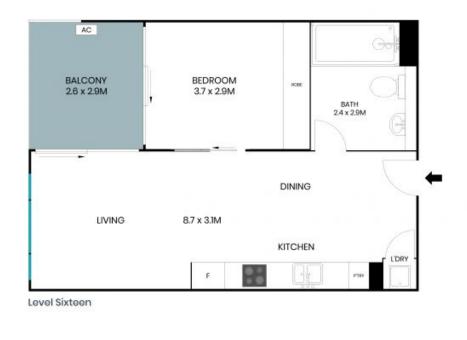

## STONE

N

The site plan and floor plan are not to scale; measurements are indicative and in metres. Bushes and trees are placed for illustration purposes. Plans should not be relied on. Interested parties should make and rely on their own enquiries. All other information provided has been collected from reliable sources but cannot be guaranteed for accuracy. 365/1 Anthony Rolfe Avenue Gungahlin

Level Sixteen

| N |  |
|---|--|
| 1 |  |
|   |  |

The floor plan is not to scale; measurements are indicative and in metres. All features included in this 3D plan are for inspiration purposes only. This is not an exact replica of the property or the position of exterior elements. Plans should not be relied on. Interested parties should make and rely on their own enquiries.