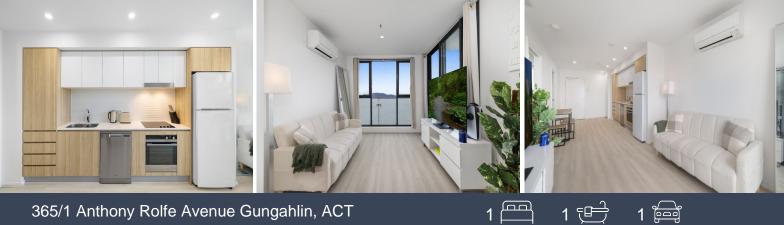

## 365/1 Anthony Rolfe Avenue Gungahlin, ACT

## Turn-key ready home!

This home offers an excellent setting for embracing urban living while delivering a resort-style ambiance with beautifully maintained gardens, two pristine BBQ spots, a fitness center, a swimming pool, and a hot tub for a hassle-free lifestyle. It features a stylish apartment with a large open-plan living space and a sizable balcony for admiring breathtaking views.

Features Overview:

- Single level apartment on the 16th floor
- Brand new 8mm Hybrid flooring 6 star ACCC acoustic raiting
- Disability access
- NBN connected
- Age: 5 years (built in 2018)
- Units plan number: 4421
- EER (Energy Efficiency Rating): 6.0 Stars