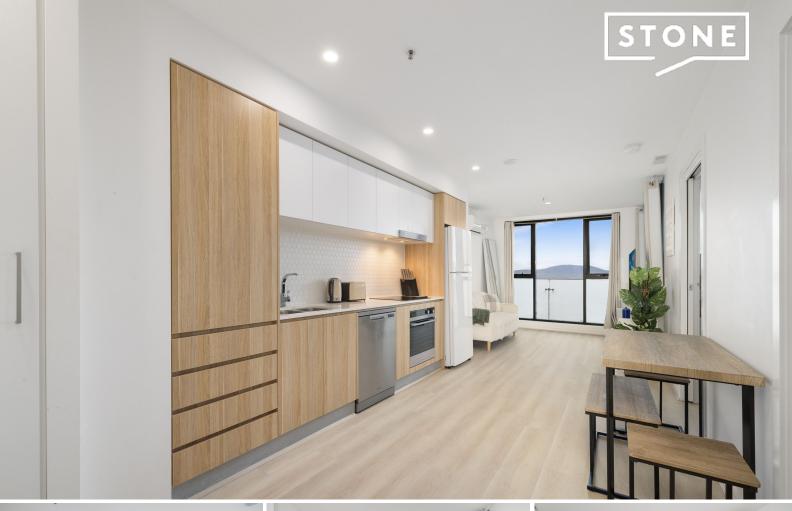

## Turn-key ready home!

This home offers an excellent setting for embracing urban living while delivering a resort-style ambiance with beautifully maintained gardens, two pristine BBQ spots, a fitness center, a swimming pool, and a hot tub for a hassle-free lifestyle. It features a stylish apartment with a large open-plan living space and a sizable balcony for admiring breathtaking views.

Features Overview:

- Single level apartment on the 16th floor
- Brand new 8mm Hybrid flooring 6 star ACCC acoustic raiting
- Disability access
- NBN connected
- Age: 5 years (built in 2018)
- Units plan number: 4421
- EER (Energy Efficiency Rating): 6.0 Stars