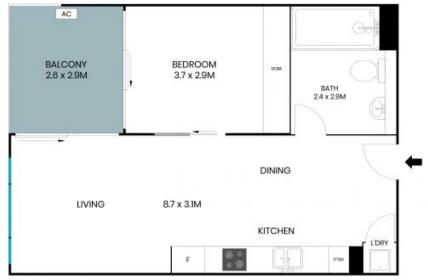

## 365/1 Anthony Rolfe Avenue Gungahlin

Level Sixteen

The site plan and floor plan are not to scale; measurements are indicative and in metres. Bushes and trees are placed for illustration purposes. Plans should not be relied on. Interested parties should make and rely on their own enquiries. All other information provided has been collected from reliable sources but cannot be guaranteed for accuracy.