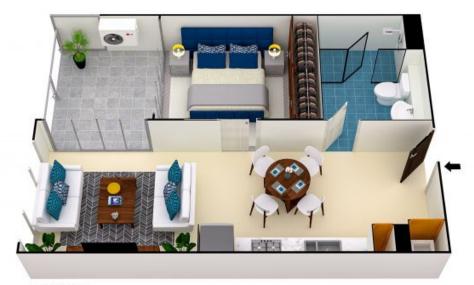

# 365/I Anthony Rolfe Avenue Gungahlin

Level Sixteen

The floor plan is not to scale; measurements are indicative and in metres, All features included in this 30 plan are for inspiration purposes only.

This is not an exact replica of the property or the position of exterior elements. Plans should not be relied on, interested parties should make and rely on their own enquiries.