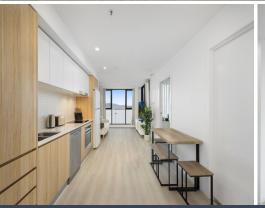

## Turn-key ready home!

This home offers an excellent setting for embracing urban living while delivering a resort-style ambiance with beautifully maintained gardens, two pristine BBQ spots, a fitness center, a swimming pool, and a hot tub for a hassle-free lifestyle. It features a stylish apartment with a large open-plan living space and a sizable balcony for admiring breathtaking views.

### Features Overview:

- Single level apartment on the 16th floor
- Brand new 8mm Hybrid flooring 6 star ACCC acoustic raiting
- Disability access
- NBN connected
- Age: 5 years (built in 2018)
- Units plan number: 4421
- EER (Energy Efficiency Rating): 6.0 Stars